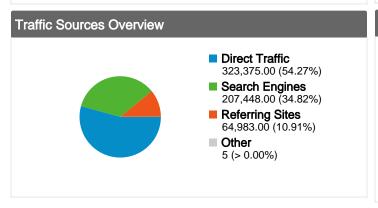

# www.prijevodi-online.org Traffic Sources Overview

#### All traffic sources sent a total of 595,811 visits

#### **Top Traffic Sources**

| Sources                         | Visits  | % visits |
|---------------------------------|---------|----------|
| (direct) ((none))               | 323,375 | 54.27%   |
| google (organic)                | 201,476 | 33.82%   |
| rapidserbia.com (referral)      | 19,689  | 3.30%    |
| all4divx.com (referral)         | 10,536  | 1.77%    |
| prijevodi-online.org (referral) | 6,408   | 1.08%    |