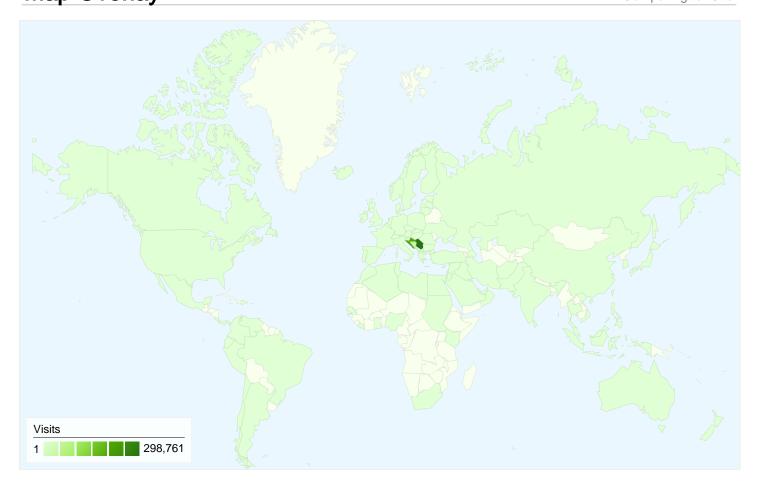

## 595,811 visits came from 99 countries/territories

| Visits 595,811 % of Site Total: 100.00% | Pages/Visit<br>3.98<br>Site Avg:<br>3.98 (0.00%) | Avg. Time on Site 00:02:56 Site Avg: 00:02:56 (0.00%) |             | % New Visits<br>16.03%<br>Site Avg:<br>15.99% (0.22%) | <b>28.58</b> Site Avg: | Bounce Rate<br>28.58%<br>Site Avg:<br>28.58% (0.00%) |  |
|-----------------------------------------|--------------------------------------------------|-------------------------------------------------------|-------------|-------------------------------------------------------|------------------------|------------------------------------------------------|--|
| Country/Territory                       |                                                  | Visits                                                | Pages/Visit | Avg. Time on Site                                     | % New Visits           | Bounce Rate                                          |  |
| Serbia                                  |                                                  | 298,761                                               | 3.82        | 00:02:55                                              | 14.74%                 | 30.33%                                               |  |
| Croatia                                 |                                                  | 199,709                                               | 4.28        | 00:02:56                                              | 17.09%                 | 26.21%                                               |  |
| Bosnia and Herzegov                     | vina                                             | 41,797                                                | 3.94        | 00:03:15                                              | 18.86%                 | 28.82%                                               |  |
| Macedonia [FYROM]                       |                                                  | 15,950                                                | 3.76        | 00:02:35                                              | 17.15%                 | 22.28%                                               |  |
| Montenegro                              |                                                  | 14,905                                                | 4.20        | 00:03:29                                              | 15.80%                 | 28.74%                                               |  |
| Slovenia                                |                                                  | 11,549                                                | 3.92        | 00:02:32                                              | 11.06%                 | 25.47%                                               |  |
| Austria                                 |                                                  | 2,276                                                 | 3.56        | 00:02:11                                              | 17.05%                 | 32.69%                                               |  |
| Germany                                 |                                                  | 1,528                                                 | 3.52        | 00:02:28                                              | 22.05%                 | 32.79%                                               |  |
| (not set)                               |                                                  | 1,404                                                 | 3.25        | 00:02:07                                              | 14.74%                 | 33.12%                                               |  |