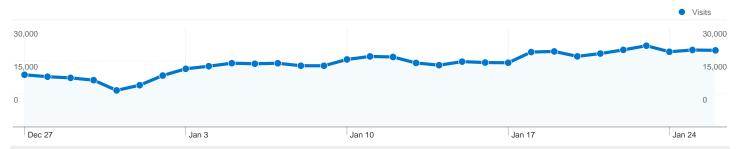

# Site Usage 595,811 Visits 28.58% Bounce Rate 2,370,934 Pageviews 00:02:56 Avg. Time on Site 15.99% % New Visits

|        |              |                  |                | <ul><li>Visitors</li></ul> |
|--------|--------------|------------------|----------------|----------------------------|
| 20,000 |              |                  |                | 20,00                      |
| 10,000 | 0=0=0=0=0=0= | -0-0-0-0-0-0-0-0 | 0=0=0×0=0×0=0= | 10,00                      |
| 0      |              |                  |                | 0                          |
| Dec 27 | Jan 3        | Jan 10           | Jan 17         | Jan 24                     |