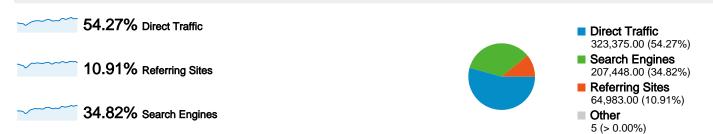

#### **Top Traffic Sources**

| Sources                         | Visits  | % visits |
|---------------------------------|---------|----------|
| (direct) ((none))               | 323,375 | 54.27%   |
| google (organic)                | 201,476 | 33.82%   |
| rapidserbia.com (referral)      | 19,689  | 3.30%    |
| all4divx.com (referral)         | 10,536  | 1.77%    |
| prijevodi-online.org (referral) | 6,408   | 1.08%    |