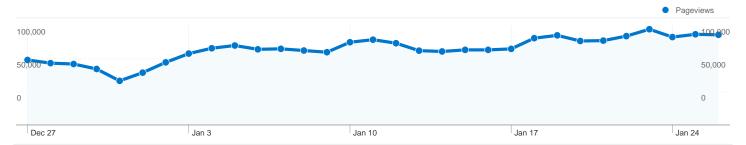

#### Pages on this site were viewed a total of 2,370,934 times

2,370,934 Pageviews

1,968,172 Unique Views

28.58% Bounce Rate