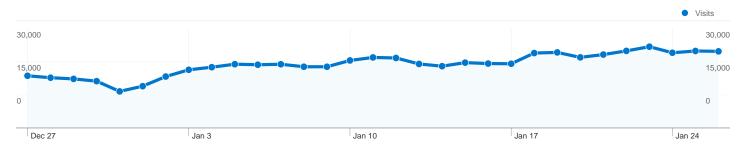

# Site Usage 595,811 Visits 28.58% Bounce Rate 2,370,934 Pageviews 00:02:56 Avg. Time on Site 15.99% % New Visits

|        |              |                  |                | <ul><li>Visitors</li></ul> |
|--------|--------------|------------------|----------------|----------------------------|
| 20,000 |              |                  |                | 20,00                      |
| 10,000 | 0=0=0=0=0=0= | -0-0-0-0-0-0-0-0 | 0=0=0×0=0×0=0= | 10,00                      |
| 0      |              |                  |                | 0                          |
| Dec 27 | Jan 3        | Jan 10           | Jan 17         | Jan 24                     |