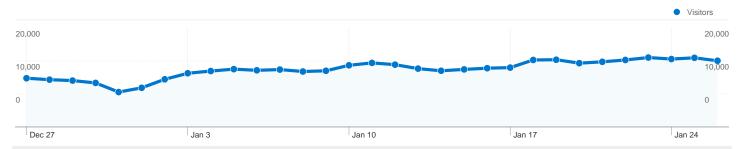

# Site Usage 595,811 Visits 28.58% Bounce Rate 2,370,934 Pageviews 00:02:56 Avg. Time on Site 15.99% % New Visits

|        |              |                  |                | <ul><li>Visitors</li></ul> |
|--------|--------------|------------------|----------------|----------------------------|
| 20,000 |              |                  |                | 20,00                      |
| 10,000 | 0=0=0=0=0=0= | -0-0-0-0-0-0-0-0 | 0=0=0×0=0×0=0= | 10,00                      |
| 0      |              |                  |                | 0                          |
| Dec 27 | Jan 3        | Jan 10           | Jan 17         | Jan 24                     |