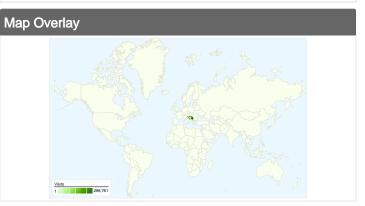

## 595,811 visits came from 99 countries/territories

| Visits 595,811 % of Site Total: 100.00% | Pages/Visit<br>3.98<br>Site Avg:<br>3.98 (0.00%) | Avg. Time on Site 00:02:56 Site Avg: 00:02:56 (0.00%) |             | % New Visits<br>16.03%<br>Site Avg:<br>15.99% (0.22%) | <b>28.58</b> Site Avg: | Bounce Rate<br>28.58%<br>Site Avg:<br>28.58% (0.00%) |  |
|-----------------------------------------|--------------------------------------------------|-------------------------------------------------------|-------------|-------------------------------------------------------|------------------------|------------------------------------------------------|--|
| Country/Territory                       |                                                  | Visits                                                | Pages/Visit | Avg. Time on Site                                     | % New Visits           | Bounce Rate                                          |  |
| Serbia                                  |                                                  | 298,761                                               | 3.82        | 00:02:55                                              | 14.74%                 | 30.33%                                               |  |
| Croatia                                 |                                                  | 199,709                                               | 4.28        | 00:02:56                                              | 17.09%                 | 26.21%                                               |  |
| Bosnia and Herzegov                     | vina                                             | 41,797                                                | 3.94        | 00:03:15                                              | 18.86%                 | 28.82%                                               |  |
| Macedonia [FYROM]                       |                                                  | 15,950                                                | 3.76        | 00:02:35                                              | 17.15%                 | 22.28%                                               |  |
| Montenegro                              |                                                  | 14,905                                                | 4.20        | 00:03:29                                              | 15.80%                 | 28.74%                                               |  |
| Slovenia                                |                                                  | 11,549                                                | 3.92        | 00:02:32                                              | 11.06%                 | 25.47%                                               |  |
| Austria                                 |                                                  | 2,276                                                 | 3.56        | 00:02:11                                              | 17.05%                 | 32.69%                                               |  |
| Germany                                 |                                                  | 1,528                                                 | 3.52        | 00:02:28                                              | 22.05%                 | 32.79%                                               |  |
| (not set)                               |                                                  | 1,404                                                 | 3.25        | 00:02:07                                              | 14.74%                 | 33.12%                                               |  |