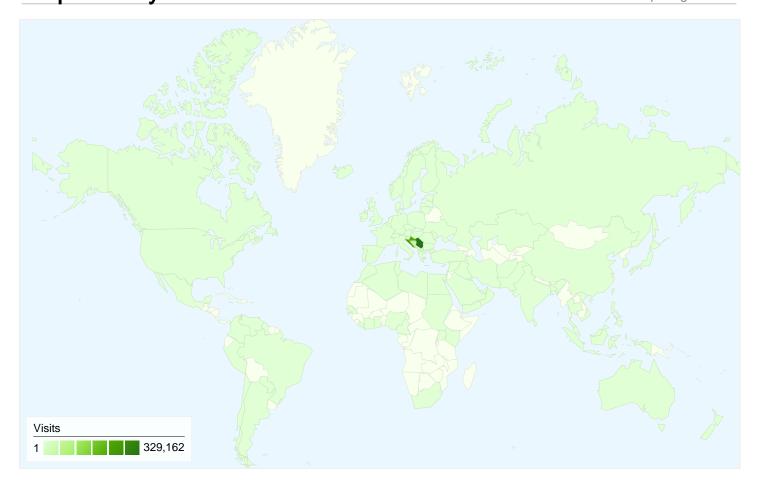

# 657,027 visits came from 103 countries/territories

| Visits<br>657,027<br>% of Site Total:<br>100.00% | Pages/Visit 4.23 Site Avg: 4.23 (0.00%) | <b>00:03:</b><br>Site Avg: |             | % New Visits<br>14.94%<br>Site Avg:<br>14.92% (0.18%) | Bounce Rate<br>24.32%<br>Site Avg:<br>24.32% (0.00%) |             |
|--------------------------------------------------|-----------------------------------------|----------------------------|-------------|-------------------------------------------------------|------------------------------------------------------|-------------|
| Country/Territory                                |                                         | Visits                     | Pages/Visit | Avg. Time on Site                                     | % New Visits                                         | Bounce Rate |
| Serbia                                           |                                         | 329,162                    | 4.04        | 00:02:58                                              | 13.81%                                               | 25.72%      |
| Croatia                                          |                                         | 220,420                    | 4.54        | 00:03:03                                              | 16.04%                                               | 22.32%      |
| Bosnia and Herzegovi                             | na                                      | 43,482                     | 4.48        | 00:03:39                                              | 16.68%                                               | 24.99%      |
| Macedonia [FYROM]                                |                                         | 19,025                     | 3.69        | 00:02:16                                              | 16.91%                                               | 20.95%      |
| Montenegro                                       |                                         | 15,955                     | 4.35        | 00:03:17                                              | 14.69%                                               | 23.53%      |
| Slovenia                                         |                                         | 13,492                     | 4.02        | 00:02:36                                              | 10.15%                                               | 23.07%      |
| Austria                                          |                                         | 2,753                      | 3.69        | 00:02:13                                              | 15.00%                                               | 22.48%      |
| Germany                                          |                                         | 1,940                      | 3.87        | 00:02:32                                              | 19.12%                                               | 24.59%      |
| (not set)                                        |                                         | 1,295                      | 3.88        | 00:05:21                                              | 19.46%                                               | 36.68%      |

| Italy | 1,232 | 4.37 | 00:02:48 | 17.21% | 18.51%        |
|-------|-------|------|----------|--------|---------------|
|       |       |      |          |        | 1 - 10 of 103 |