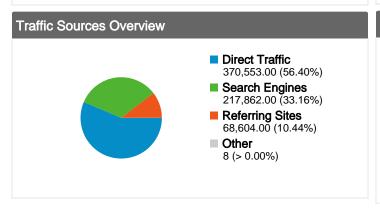

#### All traffic sources sent a total of 657,027 visits

#### **Top Traffic Sources**

| Sources                         | Visits  | % visits |
|---------------------------------|---------|----------|
| (direct) ((none))               | 370,553 | 56.40%   |
| google (organic)                | 211,586 | 32.20%   |
| rapidserbia.com (referral)      | 19,446  | 2.96%    |
| all4divx.com (referral)         | 14,801  | 2.25%    |
| prijevodi-online.org (referral) | 7,206   | 1.10%    |