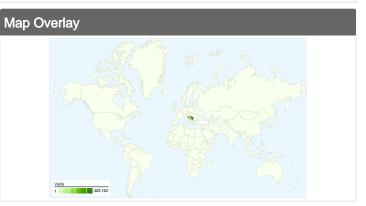

# 657,027 visits came from 103 countries/territories

| Visits<br>657,027<br>% of Site Total:<br>100.00% | Pages/Visit 4.23 Site Avg: 4.23 (0.00%) | <b>00:03:</b><br>Site Avg: |             | % New Visits<br>14.94%<br>Site Avg:<br>14.92% (0.18%) | Bounce Rate<br>24.32%<br>Site Avg:<br>24.32% (0.00%) |             |
|--------------------------------------------------|-----------------------------------------|----------------------------|-------------|-------------------------------------------------------|------------------------------------------------------|-------------|
| Country/Territory                                |                                         | Visits                     | Pages/Visit | Avg. Time on Site                                     | % New Visits                                         | Bounce Rate |
| Serbia                                           |                                         | 329,162                    | 4.04        | 00:02:58                                              | 13.81%                                               | 25.72%      |
| Croatia                                          |                                         | 220,420                    | 4.54        | 00:03:03                                              | 16.04%                                               | 22.32%      |
| Bosnia and Herzegovi                             | na                                      | 43,482                     | 4.48        | 00:03:39                                              | 16.68%                                               | 24.99%      |
| Macedonia [FYROM]                                |                                         | 19,025                     | 3.69        | 00:02:16                                              | 16.91%                                               | 20.95%      |
| Montenegro                                       |                                         | 15,955                     | 4.35        | 00:03:17                                              | 14.69%                                               | 23.53%      |
| Slovenia                                         |                                         | 13,492                     | 4.02        | 00:02:36                                              | 10.15%                                               | 23.07%      |
| Austria                                          |                                         | 2,753                      | 3.69        | 00:02:13                                              | 15.00%                                               | 22.48%      |
| Germany                                          |                                         | 1,940                      | 3.87        | 00:02:32                                              | 19.12%                                               | 24.59%      |
| (not set)                                        |                                         | 1,295                      | 3.88        | 00:05:21                                              | 19.46%                                               | 36.68%      |

| Italy | 1,232 | 4.37 | 00:02:48 | 17.21% | 18.51%        |
|-------|-------|------|----------|--------|---------------|
|       |       |      |          |        | 1 - 10 of 103 |