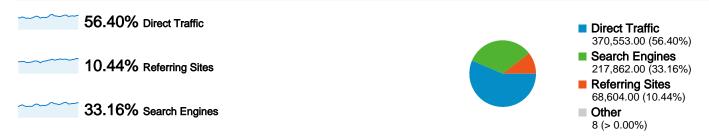

#### **Top Traffic Sources**

| Sources                         | Visits  | % visits |
|---------------------------------|---------|----------|
| (direct) ((none))               | 370,553 | 56.40%   |
| google (organic)                | 211,586 | 32.20%   |
| rapidserbia.com (referral)      | 19,446  | 2.96%    |
| all4divx.com (referral)         | 14,801  | 2.25%    |
| prijevodi-online.org (referral) | 7,206   | 1.10%    |