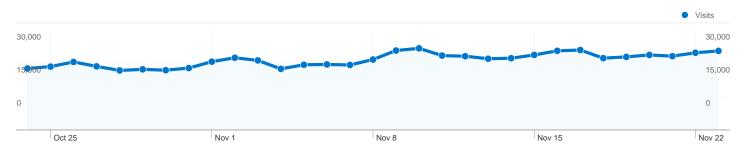

# Site Usage 657,027 Visits 24.32% Bounce Rate 2,776,940 Pageviews 00:03:01 Avg. Time on Site 4.23 Pages/Visit 14.92% % New Visits

|             |                 |                | •               | Visitors |
|-------------|-----------------|----------------|-----------------|----------|
| ,000        |                 |                |                 | 20,00    |
|             |                 |                |                 |          |
| 04020-0     |                 | 0-0-0-0-0-0-0- | 0=0=0=0=0=0=0=  | 10.0     |
| *(D00=0=0=  | ·0=0×0=0=0=0=0= | 0=0=0=0=0=0=0= | -0=0=0=0=0=0=0= | 10,0     |
| ,(OC-0-0-0) | 0=0=0=0=0=0=0=  |                | (0=0=0=0=0=0=0= | 10,0     |

Site Usage