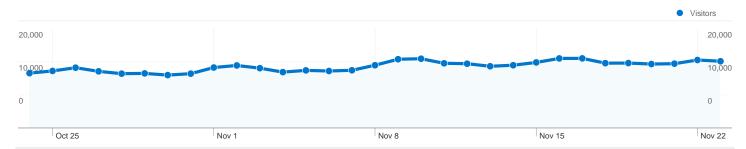

## 141,616 people visited this site

141,616 Absolute Unique Visitors

2,776,940 Pageviews

4.23 Average Pageviews

00:03:01 Time on Site

24.32% Bounce Rate

14.92% New Visits

## Pages on this site were viewed a total of 2,776,940 times

2,776,940 Pageviews

2,306,409 Unique Views

24.32% Bounce Rate