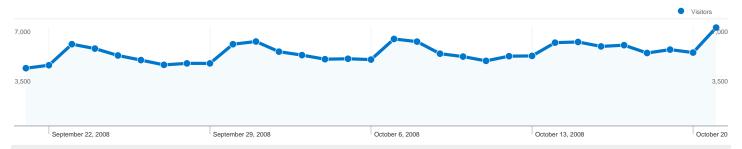

# 266,078 visits came from 84 countries/territories

| Site Usage                              |                                         |                                                                |             |                                                       |                        |                                                      |  |
|-----------------------------------------|-----------------------------------------|----------------------------------------------------------------|-------------|-------------------------------------------------------|------------------------|------------------------------------------------------|--|
| Visits 266,078 % of Site Total: 100.00% | Pages/Visit 3.49 Site Avg: 3.49 (0.00%) | Avg. Time on Site<br>00:02:51<br>Site Avg:<br>00:02:51 (0.00%) |             | % New Visits<br>17.77%<br>Site Avg:<br>17.73% (0.26%) | <b>26.99</b> Site Avg: | Bounce Rate<br>26.99%<br>Site Avg:<br>26.99% (0.00%) |  |
| Country/Territory                       |                                         | Visits                                                         | Pages/Visit | Avg. Time on<br>Site                                  | % New Visits           | Bounce Rate                                          |  |
| Serbia                                  |                                         | 121,707                                                        | 3.29        | 00:02:51                                              | 16.76%                 | 30.55%                                               |  |
| Croatia                                 |                                         | 88,120                                                         | 3.79        | 00:02:46                                              | 19.33%                 | 22.00%                                               |  |
| Bosnia and Herzegov                     | rina                                    | 14,771                                                         | 4.16        | 00:03:23                                              | 17.08%                 | 23.41%                                               |  |
| (not set)                               |                                         | 10,273                                                         | 3.17        | 00:02:15                                              | 14.55%                 | 31.06%                                               |  |
| Macedonia                               |                                         | 9,951                                                          | 3.14        | 00:02:16                                              | 20.99%                 | 22.92%                                               |  |
| Slovenia                                |                                         | 8,057                                                          | 3.00        | 00:01:59                                              | 14.76%                 | 31.04%                                               |  |
| Montenegro                              |                                         | 4,199                                                          | 3.05        | 00:02:49                                              | 16.29%                 | 28.60%                                               |  |
| Germany                                 |                                         | 1,886                                                          | 3.08        | 00:02:32                                              | 17.34%                 | 34.94%                                               |  |
| Austria                                 |                                         | 1,735                                                          | 2.79        | 00:02:33                                              | 15.16%                 | 32.39%                                               |  |
| Hungary                                 |                                         | 755                                                            | 4.12        | 00:02:58                                              | 16.42%                 | 18.54%                                               |  |