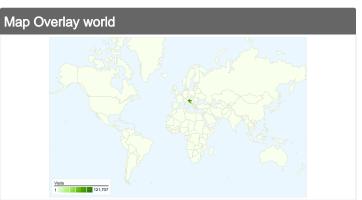

# 266,078 visits came from 84 countries/territories

| Site Usage                              |                                         |                                                                |             |                                                       |                        |                                                      |  |
|-----------------------------------------|-----------------------------------------|----------------------------------------------------------------|-------------|-------------------------------------------------------|------------------------|------------------------------------------------------|--|
| Visits 266,078 % of Site Total: 100.00% | Pages/Visit 3.49 Site Avg: 3.49 (0.00%) | Avg. Time on Site<br>00:02:51<br>Site Avg:<br>00:02:51 (0.00%) |             | % New Visits<br>17.77%<br>Site Avg:<br>17.73% (0.26%) | <b>26.99</b> Site Avg: | Bounce Rate<br>26.99%<br>Site Avg:<br>26.99% (0.00%) |  |
| Country/Territory                       |                                         | Visits                                                         | Pages/Visit | Avg. Time on<br>Site                                  | % New Visits           | Bounce Rate                                          |  |
| Serbia                                  |                                         | 121,707                                                        | 3.29        | 00:02:51                                              | 16.76%                 | 30.55%                                               |  |
| Croatia                                 |                                         | 88,120                                                         | 3.79        | 00:02:46                                              | 19.33%                 | 22.00%                                               |  |
| Bosnia and Herzegov                     | rina                                    | 14,771                                                         | 4.16        | 00:03:23                                              | 17.08%                 | 23.41%                                               |  |
| (not set)                               |                                         | 10,273                                                         | 3.17        | 00:02:15                                              | 14.55%                 | 31.06%                                               |  |
| Macedonia                               |                                         | 9,951                                                          | 3.14        | 00:02:16                                              | 20.99%                 | 22.92%                                               |  |
| Slovenia                                |                                         | 8,057                                                          | 3.00        | 00:01:59                                              | 14.76%                 | 31.04%                                               |  |
| Montenegro                              |                                         | 4,199                                                          | 3.05        | 00:02:49                                              | 16.29%                 | 28.60%                                               |  |
| Germany                                 |                                         | 1,886                                                          | 3.08        | 00:02:32                                              | 17.34%                 | 34.94%                                               |  |
| Austria                                 |                                         | 1,735                                                          | 2.79        | 00:02:33                                              | 15.16%                 | 32.39%                                               |  |
| Hungary                                 |                                         | 755                                                            | 4.12        | 00:02:58                                              | 16.42%                 | 18.54%                                               |  |