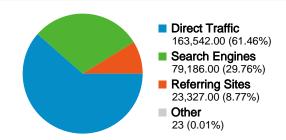

#### All traffic sources sent a total of 266,078 visits

≥ 8.77% Referring Sites

29.76% Search Engines

### **Top Traffic Sources**

| Sources                         | Visits  | % visits |
|---------------------------------|---------|----------|
| (direct) ((none))               | 163,542 | 61.46%   |
| google (organic)                | 77,606  | 29.17%   |
| rapidserbia.com (referral)      | 3,348   | 1.26%    |
| prijevodi-online.org (referral) | 1,689   | 0.63%    |
| forum.hr (referral)             | 1,103   | 0.41%    |