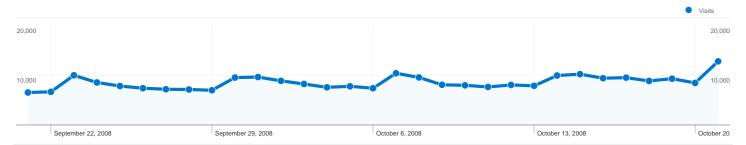

# 60,012 people visited this site

60,012 Absolute Unique Visitors

927,505 Pageviews

3.49 Average Pageviews

00:02:51 Time on Site

**26.99%** Bounce Rate

17.73% New Visits