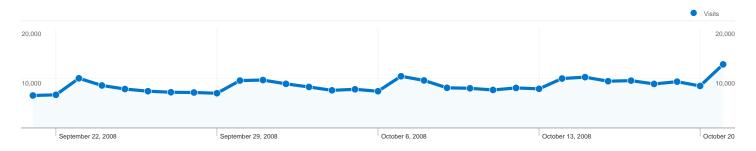

# 60,012 people visited this site

60,012 Absolute Unique Visitors

927,505 Pageviews

3.49 Average Pageviews

00:02:51 Time on Site

**26.99%** Bounce Rate

17.73% New Visits