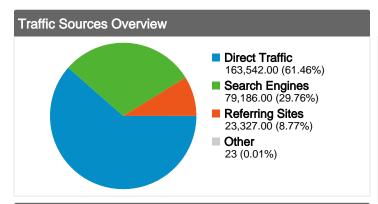

#### All traffic sources sent a total of 266,078 visits

≥ 8.77% Referring Sites

29.76% Search Engines

### **Top Traffic Sources**

| Sources                         | Visits  | % visits |
|---------------------------------|---------|----------|
| (direct) ((none))               | 163,542 | 61.46%   |
| google (organic)                | 77,606  | 29.17%   |
| rapidserbia.com (referral)      | 3,348   | 1.26%    |
| prijevodi-online.org (referral) | 1,689   | 0.63%    |
| forum.hr (referral)             | 1,103   | 0.41%    |