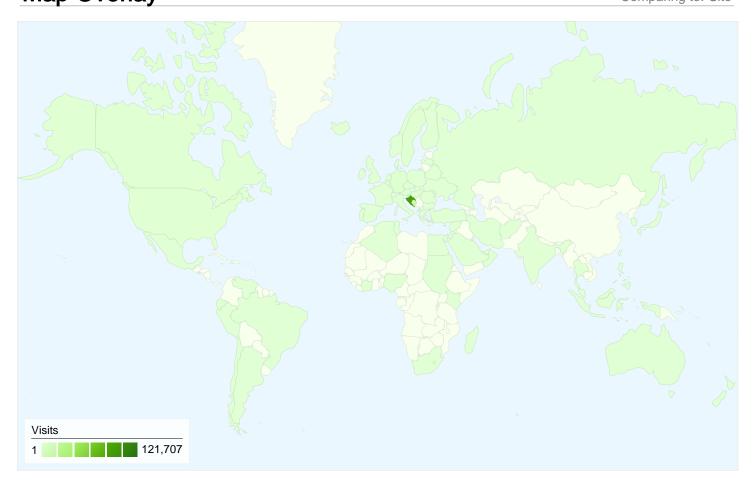

# 266,078 visits came from 84 countries/territories

| Site Usage                              |                                         |                                                                |             |                                                       |                        |                                                      |  |
|-----------------------------------------|-----------------------------------------|----------------------------------------------------------------|-------------|-------------------------------------------------------|------------------------|------------------------------------------------------|--|
| Visits 266,078 % of Site Total: 100.00% | Pages/Visit 3.49 Site Avg: 3.49 (0.00%) | Avg. Time on Site<br>00:02:51<br>Site Avg:<br>00:02:51 (0.00%) |             | % New Visits<br>17.77%<br>Site Avg:<br>17.73% (0.26%) | <b>26.99</b> Site Avg: | Bounce Rate<br>26.99%<br>Site Avg:<br>26.99% (0.00%) |  |
| Country/Territory                       |                                         | Visits                                                         | Pages/Visit | Avg. Time on<br>Site                                  | % New Visits           | Bounce Rate                                          |  |
| Serbia                                  |                                         | 121,707                                                        | 3.29        | 00:02:51                                              | 16.76%                 | 30.55%                                               |  |
| Croatia                                 |                                         | 88,120                                                         | 3.79        | 00:02:46                                              | 19.33%                 | 22.00%                                               |  |
| Bosnia and Herzegov                     | rina                                    | 14,771                                                         | 4.16        | 00:03:23                                              | 17.08%                 | 23.41%                                               |  |
| (not set)                               |                                         | 10,273                                                         | 3.17        | 00:02:15                                              | 14.55%                 | 31.06%                                               |  |
| Macedonia                               |                                         | 9,951                                                          | 3.14        | 00:02:16                                              | 20.99%                 | 22.92%                                               |  |
| Slovenia                                |                                         | 8,057                                                          | 3.00        | 00:01:59                                              | 14.76%                 | 31.04%                                               |  |
| Montenegro                              |                                         | 4,199                                                          | 3.05        | 00:02:49                                              | 16.29%                 | 28.60%                                               |  |
| Germany                                 |                                         | 1,886                                                          | 3.08        | 00:02:32                                              | 17.34%                 | 34.94%                                               |  |
| Austria                                 |                                         | 1,735                                                          | 2.79        | 00:02:33                                              | 15.16%                 | 32.39%                                               |  |
| Hungary                                 |                                         | 755                                                            | 4.12        | 00:02:58                                              | 16.42%                 | 18.54%                                               |  |