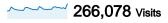

#### All traffic sources sent a total of 266,078 visits

≥ 8.77% Referring Sites

29.76% Search Engines

# 266,078 visits came from 84 countries/territories

| Site Usage                              |                                         |                                                                |             |                                                       |                        |                                                      |  |
|-----------------------------------------|-----------------------------------------|----------------------------------------------------------------|-------------|-------------------------------------------------------|------------------------|------------------------------------------------------|--|
| Visits 266,078 % of Site Total: 100.00% | Pages/Visit 3.49 Site Avg: 3.49 (0.00%) | Avg. Time on Site<br>00:02:51<br>Site Avg:<br>00:02:51 (0.00%) |             | % New Visits<br>17.77%<br>Site Avg:<br>17.73% (0.26%) | <b>26.99</b> Site Avg: | Bounce Rate<br>26.99%<br>Site Avg:<br>26.99% (0.00%) |  |
| Country/Territory                       |                                         | Visits                                                         | Pages/Visit | Avg. Time on<br>Site                                  | % New Visits           | Bounce Rate                                          |  |
| Serbia                                  |                                         | 121,707                                                        | 3.29        | 00:02:51                                              | 16.76%                 | 30.55%                                               |  |
| Croatia                                 |                                         | 88,120                                                         | 3.79        | 00:02:46                                              | 19.33%                 | 22.00%                                               |  |
| Bosnia and Herzegov                     | rina                                    | 14,771                                                         | 4.16        | 00:03:23                                              | 17.08%                 | 23.41%                                               |  |
| (not set)                               |                                         | 10,273                                                         | 3.17        | 00:02:15                                              | 14.55%                 | 31.06%                                               |  |
| Macedonia                               |                                         | 9,951                                                          | 3.14        | 00:02:16                                              | 20.99%                 | 22.92%                                               |  |
| Slovenia                                |                                         | 8,057                                                          | 3.00        | 00:01:59                                              | 14.76%                 | 31.04%                                               |  |
| Montenegro                              |                                         | 4,199                                                          | 3.05        | 00:02:49                                              | 16.29%                 | 28.60%                                               |  |
| Germany                                 |                                         | 1,886                                                          | 3.08        | 00:02:32                                              | 17.34%                 | 34.94%                                               |  |
| Austria                                 |                                         | 1,735                                                          | 2.79        | 00:02:33                                              | 15.16%                 | 32.39%                                               |  |
| Hungary                                 |                                         | 755                                                            | 4.12        | 00:02:58                                              | 16.42%                 | 18.54%                                               |  |