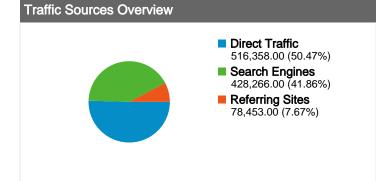

## www.prijevodi-online.org Traffic Sources Overview

Jan 10, 2012 - Feb 9, 2012

Search Engines

428,266.00 (41.86%) **Referring Sites** 78,453.00 (7.67%)

Comparing to: Site

#### **Top Traffic Sources**

| Sources                    | Visits  | % visits | Keywords                         | Visits  | % visits |
|----------------------------|---------|----------|----------------------------------|---------|----------|
| (direct) ((none))          | 516,358 | 50.47%   | prijevodi online                 | 109,197 | 25.50%   |
| google (organic)           | 413,643 | 40.43%   | prijevodi                        | 99,497  | 23.23%   |
| rapidserbia.com (referral) | 19,154  | 1.87%    | (not set)                        | 20,907  | 4.88%    |
| facebook.com (referral)    | 10,767  | 1.05%    | prevodi online                   | 13,966  | 3.26%    |
| search (organic)           | 9,943   | 0.97%    | http://www.prijevodi-online.org/ | 6,393   | 1.49%    |