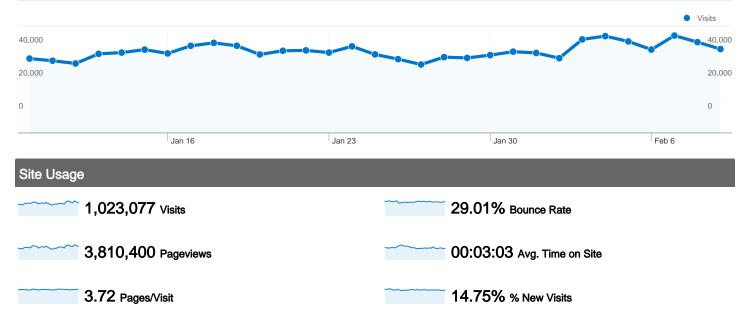

### 1,023,077 visits came from 101 countries/territories

| Site | llsage |
|------|--------|

| Sile Usage                                         |                                                  |                                                                                                                                                                  |             |                           |                                                      |             |
|----------------------------------------------------|--------------------------------------------------|------------------------------------------------------------------------------------------------------------------------------------------------------------------|-------------|---------------------------|------------------------------------------------------|-------------|
| Visits<br>1,023,077<br>% of Site Total:<br>100.00% | Pages/Visit<br>3.72<br>Site Avg:<br>3.72 (0.00%) | Avg. Time on Site         % New Visits           00:03:03         14.78%           Site Avg:         5ite Avg:           00:03:03 (0.00%)         14.75% (0.17%) |             | <b>29.01</b><br>Site Avg: | Bounce Rate<br>29.01%<br>Site Avg:<br>29.01% (0.00%) |             |
| Country/Territory                                  |                                                  | Visits                                                                                                                                                           | Pages/Visit | Avg. Time on<br>Site      | % New Visits                                         | Bounce Rate |
| Serbia                                             |                                                  | 534,380                                                                                                                                                          | 3.60        | 00:02:55                  | 13.76%                                               | 30.05%      |
| Croatia                                            |                                                  | 310,115                                                                                                                                                          | 3.96        | 00:03:14                  | 15.65%                                               | 26.66%      |
| Bosnia and Herzego                                 | vina                                             | 80,347                                                                                                                                                           | 3.75        | 00:03:27                  | 17.95%                                               | 31.01%      |
| Macedonia [FYROM]                                  | ]                                                | 28,855                                                                                                                                                           | 3.57        | 00:02:44                  | 14.43%                                               | 25.74%      |
| Montenegro                                         |                                                  | 24,869                                                                                                                                                           | 3.77        | 00:02:57                  | 15.53%                                               | 28.80%      |
| Slovenia                                           |                                                  | 19,465                                                                                                                                                           | 3.79        | 00:03:01                  | 10.48%                                               | 27.66%      |
| (not set)                                          |                                                  | 5,832                                                                                                                                                            | 3.37        | 00:04:12                  | 15.66%                                               | 42.46%      |
| Austria                                            |                                                  | 3,377                                                                                                                                                            | 3.27        | 00:02:06                  | 17.06%                                               | 27.75%      |
| Germany                                            |                                                  | 2,530                                                                                                                                                            | 3.58        | 00:02:24                  | 20.16%                                               | 24.39%      |
|                                                    |                                                  |                                                                                                                                                                  |             |                           |                                                      |             |