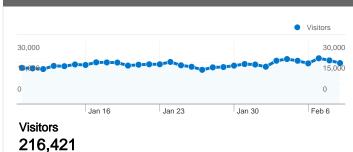

Comparing to: Site

**Visitors Overview** 

| Content Overview |           |             |
|------------------|-----------|-------------|
| Pages            | Pageviews | % Pageviews |
| /serije          | 556,511   | 14.61%      |
| 1                | 378,666   | 9.94%       |
| /prijevod/last   | 322,604   | 8.47%       |
| /serije/index/t  | 142,244   | 3.73%       |
| /serije/index/s  | 73,074    | 1.92%       |