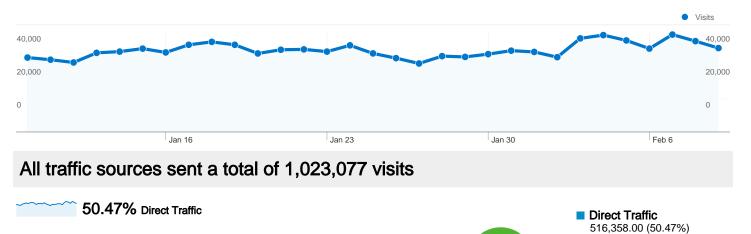

## www.prijevodi-online.org Traffic Sources Overview

Jan 10, 2012 - Feb 9, 2012

Search Engines

428,266.00 (41.86%) **Referring Sites** 78,453.00 (7.67%)

Comparing to: Site

#### **Top Traffic Sources**

| Sources                    | Visits  | % visits | Keywords                         | Visits  | % visits |
|----------------------------|---------|----------|----------------------------------|---------|----------|
| (direct) ((none))          | 516,358 | 50.47%   | prijevodi online                 | 109,197 | 25.50%   |
| google (organic)           | 413,643 | 40.43%   | prijevodi                        | 99,497  | 23.23%   |
| rapidserbia.com (referral) | 19,154  | 1.87%    | (not set)                        | 20,907  | 4.88%    |
| facebook.com (referral)    | 10,767  | 1.05%    | prevodi online                   | 13,966  | 3.26%    |
| search (organic)           | 9,943   | 0.97%    | http://www.prijevodi-online.org/ | 6,393   | 1.49%    |