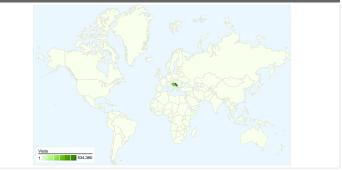

### 1,023,077 visits came from 101 countries/territories

| Site | llsage |
|------|--------|

| Sile Usage                                         |                                                  |                                                                                                                                                                  |             |                           |                                                      |             |
|----------------------------------------------------|--------------------------------------------------|------------------------------------------------------------------------------------------------------------------------------------------------------------------|-------------|---------------------------|------------------------------------------------------|-------------|
| Visits<br>1,023,077<br>% of Site Total:<br>100.00% | Pages/Visit<br>3.72<br>Site Avg:<br>3.72 (0.00%) | Avg. Time on Site         % New Visits           00:03:03         14.78%           Site Avg:         5ite Avg:           00:03:03 (0.00%)         14.75% (0.17%) |             | <b>29.01</b><br>Site Avg: | Bounce Rate<br>29.01%<br>Site Avg:<br>29.01% (0.00%) |             |
| Country/Territory                                  |                                                  | Visits                                                                                                                                                           | Pages/Visit | Avg. Time on<br>Site      | % New Visits                                         | Bounce Rate |
| Serbia                                             |                                                  | 534,380                                                                                                                                                          | 3.60        | 00:02:55                  | 13.76%                                               | 30.05%      |
| Croatia                                            |                                                  | 310,115                                                                                                                                                          | 3.96        | 00:03:14                  | 15.65%                                               | 26.66%      |
| Bosnia and Herzego                                 | vina                                             | 80,347                                                                                                                                                           | 3.75        | 00:03:27                  | 17.95%                                               | 31.01%      |
| Macedonia [FYROM]                                  | ]                                                | 28,855                                                                                                                                                           | 3.57        | 00:02:44                  | 14.43%                                               | 25.74%      |
| Montenegro                                         |                                                  | 24,869                                                                                                                                                           | 3.77        | 00:02:57                  | 15.53%                                               | 28.80%      |
| Slovenia                                           |                                                  | 19,465                                                                                                                                                           | 3.79        | 00:03:01                  | 10.48%                                               | 27.66%      |
| (not set)                                          |                                                  | 5,832                                                                                                                                                            | 3.37        | 00:04:12                  | 15.66%                                               | 42.46%      |
| Austria                                            |                                                  | 3,377                                                                                                                                                            | 3.27        | 00:02:06                  | 17.06%                                               | 27.75%      |
| Germany                                            |                                                  | 2,530                                                                                                                                                            | 3.58        | 00:02:24                  | 20.16%                                               | 24.39%      |
|                                                    |                                                  |                                                                                                                                                                  |             |                           |                                                      |             |