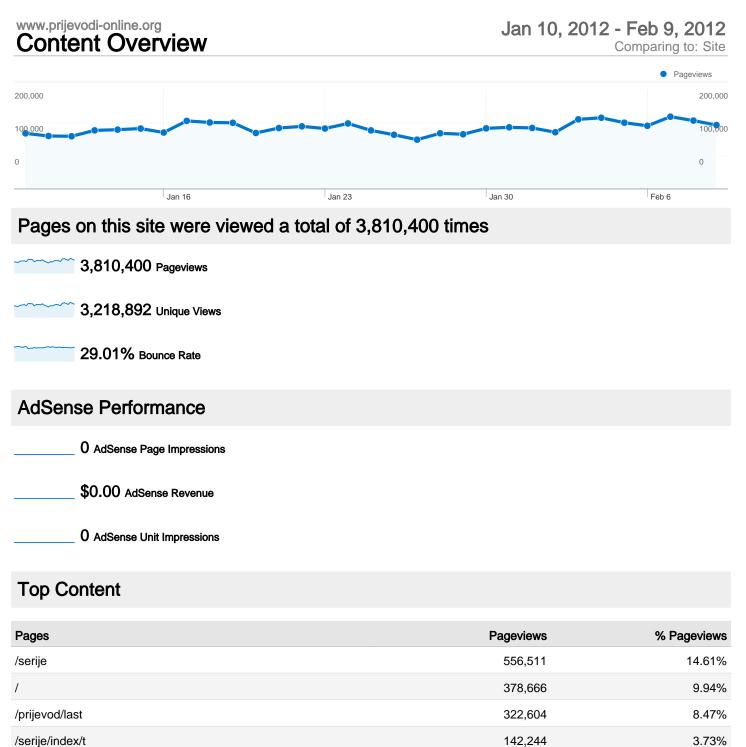

#### Map Overlay

### 1,023,077 visits came from 101 countries/territories

| Site | llsage |
|------|--------|

| Sile Usage                                         |                                                  |                                                                                                                                                                  |             |                           |                                                      |             |
|----------------------------------------------------|--------------------------------------------------|------------------------------------------------------------------------------------------------------------------------------------------------------------------|-------------|---------------------------|------------------------------------------------------|-------------|
| Visits<br>1,023,077<br>% of Site Total:<br>100.00% | Pages/Visit<br>3.72<br>Site Avg:<br>3.72 (0.00%) | Avg. Time on Site         % New Visits           00:03:03         14.78%           Site Avg:         5ite Avg:           00:03:03 (0.00%)         14.75% (0.17%) |             | <b>29.01</b><br>Site Avg: | Bounce Rate<br>29.01%<br>Site Avg:<br>29.01% (0.00%) |             |
| Country/Territory                                  |                                                  | Visits                                                                                                                                                           | Pages/Visit | Avg. Time on<br>Site      | % New Visits                                         | Bounce Rate |
| Serbia                                             |                                                  | 534,380                                                                                                                                                          | 3.60        | 00:02:55                  | 13.76%                                               | 30.05%      |
| Croatia                                            |                                                  | 310,115                                                                                                                                                          | 3.96        | 00:03:14                  | 15.65%                                               | 26.66%      |
| Bosnia and Herzego                                 | vina                                             | 80,347                                                                                                                                                           | 3.75        | 00:03:27                  | 17.95%                                               | 31.01%      |
| Macedonia [FYROM]                                  | ]                                                | 28,855                                                                                                                                                           | 3.57        | 00:02:44                  | 14.43%                                               | 25.74%      |
| Montenegro                                         |                                                  | 24,869                                                                                                                                                           | 3.77        | 00:02:57                  | 15.53%                                               | 28.80%      |
| Slovenia                                           |                                                  | 19,465                                                                                                                                                           | 3.79        | 00:03:01                  | 10.48%                                               | 27.66%      |
| (not set)                                          |                                                  | 5,832                                                                                                                                                            | 3.37        | 00:04:12                  | 15.66%                                               | 42.46%      |
| Austria                                            |                                                  | 3,377                                                                                                                                                            | 3.27        | 00:02:06                  | 17.06%                                               | 27.75%      |
| Germany                                            |                                                  | 2,530                                                                                                                                                            | 3.58        | 00:02:24                  | 20.16%                                               | 24.39%      |
|                                                    |                                                  |                                                                                                                                                                  |             |                           |                                                      |             |