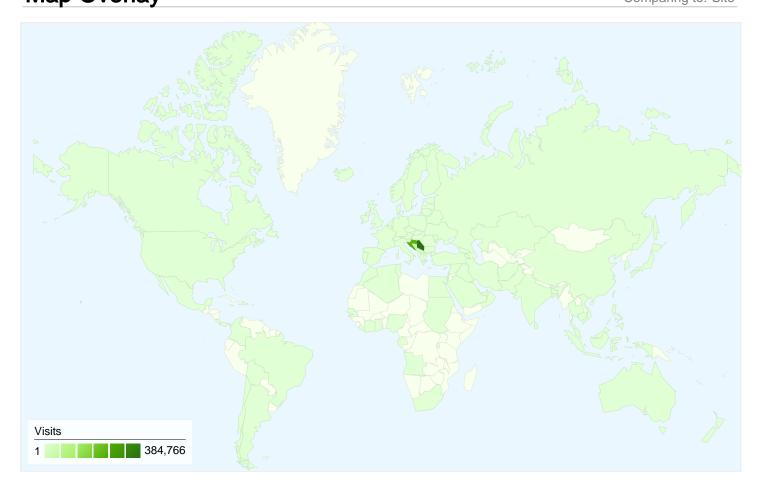

# 786,564 visits came from 104 countries/territories

| Site Usage                                       |                                         |                            |             |                                                       |                                 |             |  |
|--------------------------------------------------|-----------------------------------------|----------------------------|-------------|-------------------------------------------------------|---------------------------------|-------------|--|
| Visits<br>786,564<br>% of Site Total:<br>100.00% | Pages/Visit 3.98 Site Avg: 3.98 (0.00%) | <b>00:02:</b><br>Site Avg: |             | % New Visits<br>14.33%<br>Site Avg:<br>14.29% (0.23%) | <b>26.92</b> ° Site Avg: 26.92° | %           |  |
| Country/Territory                                |                                         | Visits                     | Pages/Visit | Avg. Time on<br>Site                                  | % New Visits                    | Bounce Rate |  |
| Serbia                                           |                                         | 384,766                    | 3.84        | 00:02:47                                              | 13.05%                          | 27.79%      |  |
| Croatia                                          |                                         | 242,570                    | 4.28        | 00:02:51                                              | 15.45%                          | 24.62%      |  |
| Bosnia and Herzego                               | vina                                    | 58,582                     | 4.11        | 00:03:20                                              | 16.96%                          | 29.70%      |  |
| (not set)                                        |                                         | 31,784                     | 3.60        | 00:02:40                                              | 14.63%                          | 32.33%      |  |
| Macedonia [FYROM]                                | ]                                       | 22,049                     | 3.66        | 00:02:19                                              | 15.89%                          | 21.94%      |  |
| Montenegro                                       |                                         | 19,144                     | 3.63        | 00:02:54                                              | 14.97%                          | 29.02%      |  |
| Slovenia                                         |                                         | 13,776                     | 3.93        | 00:03:13                                              | 9.86%                           | 22.92%      |  |
| Austria                                          |                                         | 2,400                      | 5.63        | 00:04:57                                              | 19.12%                          | 26.42%      |  |
| Germany                                          |                                         | 1,849                      | 3.81        | 00:02:23                                              | 16.93%                          | 19.52%      |  |