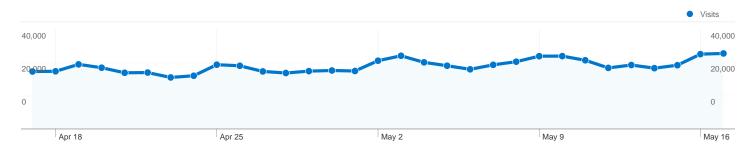

#### Site Usage 786,564 Visits 26.92% Bounce Rate 3,130,222 Pageviews 00:02:51 Avg. Time on Site

3.98 Pages/Visit 14.29% % New Visits

|        |              |      | •     | Visitors |
|--------|--------------|------|-------|----------|
| 20,000 | 1 _          | 0.50 | 0-0-0 | 2000     |
| 10,000 | 0-0-0-0-0-0- | 0-0  | 010   | 10,000   |
|        |              |      |       |          |
|        |              |      |       |          |
|        |              |      |       | 0        |

## 167,145 people visited this site

786,564 Visits

167,145 Absolute Unique Visitors

3,130,222 Pageviews

3.98 Average Pageviews

00:02:51 Time on Site

26.92% Bounce Rate

14.29% New Visits