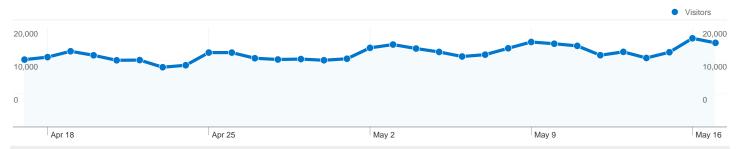

#### Site Usage 786,564 Visits 26.92% Bounce Rate 3,130,222 Pageviews 00:02:51 Avg. Time on Site

3.98 Pages/Visit 14.29% % New Visits

|        |              |      | •     | Visitors |
|--------|--------------|------|-------|----------|
| 20,000 | 1 _          | 0.50 | 0-0-0 | 2000     |
| 10,000 | 0-0-0-0-0-0- | 0-0  | 010   | 10,000   |
|        |              |      |       |          |
|        |              |      |       |          |
|        |              |      |       | 0        |

## 167,145 people visited this site

786,564 Visits

167,145 Absolute Unique Visitors

3,130,222 Pageviews

3.98 Average Pageviews

00:02:51 Time on Site

26.92% Bounce Rate

14.29% New Visits