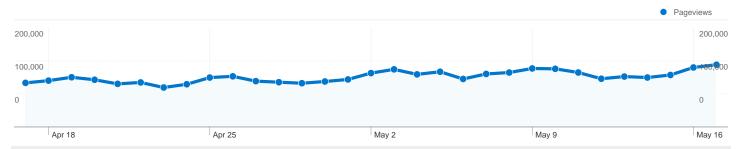

## Pages on this site were viewed a total of 3,130,222 times

3,130,222 Pageviews

2,575,525 Unique Views

26.92% Bounce Rate