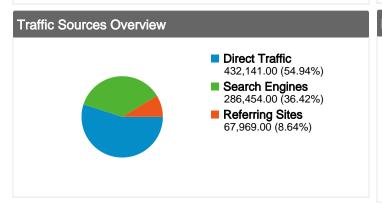

# www.prijevodi-online.org Traffic Sources Overview

#### All traffic sources sent a total of 786,564 visits

## **Top Traffic Sources**

| Sources                    | Visits  | % visits |
|----------------------------|---------|----------|
| (direct) ((none))          | 432,141 | 54.94%   |
| google (organic)           | 280,382 | 35.65%   |
| rapidserbia.com (referral) | 22,437  | 2.85%    |
| all4divx.com (referral)    | 7,792   | 0.99%    |
| facebook.com (referral)    | 5,636   | 0.72%    |