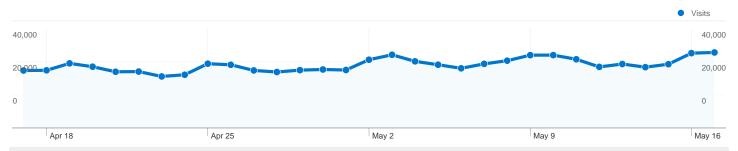

#### Site Usage 786,564 Visits 26.92% Bounce Rate 3,130,222 Pageviews 00:02:51 Avg. Time on Site

3.98 Pages/Visit 14.29% % New Visits

|        |              |      | •     | Visitors |
|--------|--------------|------|-------|----------|
| 20,000 | 1 _          | 0.50 | 0-0-0 | 2000     |
| 10,000 | 0-0-0-0-0-0- | 0-0  | 010   | 10,000   |
|        |              |      |       |          |
|        |              |      |       |          |
|        |              |      |       | 0        |

## 167,145 people visited this site

786,564 Visits

167,145 Absolute Unique Visitors

3,130,222 Pageviews

3.98 Average Pageviews

00:02:51 Time on Site

26.92% Bounce Rate

14.29% New Visits