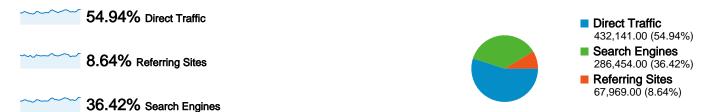

#### All traffic sources sent a total of 786,564 visits

## **Top Traffic Sources**

| Sources                    | Visits  | % visits |
|----------------------------|---------|----------|
| (direct) ((none))          | 432,141 | 54.94%   |
| google (organic)           | 280,382 | 35.65%   |
| rapidserbia.com (referral) | 22,437  | 2.85%    |
| all4divx.com (referral)    | 7,792   | 0.99%    |
| facebook.com (referral)    | 5,636   | 0.72%    |