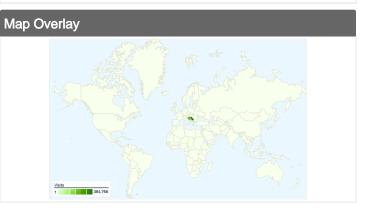

# 786,564 visits came from 104 countries/territories

| Site Usage                                       |                                         |                            |             |                                                       |                                 |             |  |
|--------------------------------------------------|-----------------------------------------|----------------------------|-------------|-------------------------------------------------------|---------------------------------|-------------|--|
| Visits<br>786,564<br>% of Site Total:<br>100.00% | Pages/Visit 3.98 Site Avg: 3.98 (0.00%) | <b>00:02:</b><br>Site Avg: |             | % New Visits<br>14.33%<br>Site Avg:<br>14.29% (0.23%) | <b>26.92</b> ° Site Avg: 26.92° | %           |  |
| Country/Territory                                |                                         | Visits                     | Pages/Visit | Avg. Time on<br>Site                                  | % New Visits                    | Bounce Rate |  |
| Serbia                                           |                                         | 384,766                    | 3.84        | 00:02:47                                              | 13.05%                          | 27.79%      |  |
| Croatia                                          |                                         | 242,570                    | 4.28        | 00:02:51                                              | 15.45%                          | 24.62%      |  |
| Bosnia and Herzego                               | vina                                    | 58,582                     | 4.11        | 00:03:20                                              | 16.96%                          | 29.70%      |  |
| (not set)                                        |                                         | 31,784                     | 3.60        | 00:02:40                                              | 14.63%                          | 32.33%      |  |
| Macedonia [FYROM]                                | ]                                       | 22,049                     | 3.66        | 00:02:19                                              | 15.89%                          | 21.94%      |  |
| Montenegro                                       |                                         | 19,144                     | 3.63        | 00:02:54                                              | 14.97%                          | 29.02%      |  |
| Slovenia                                         |                                         | 13,776                     | 3.93        | 00:03:13                                              | 9.86%                           | 22.92%      |  |
| Austria                                          |                                         | 2,400                      | 5.63        | 00:04:57                                              | 19.12%                          | 26.42%      |  |
| Germany                                          |                                         | 1,849                      | 3.81        | 00:02:23                                              | 16.93%                          | 19.52%      |  |