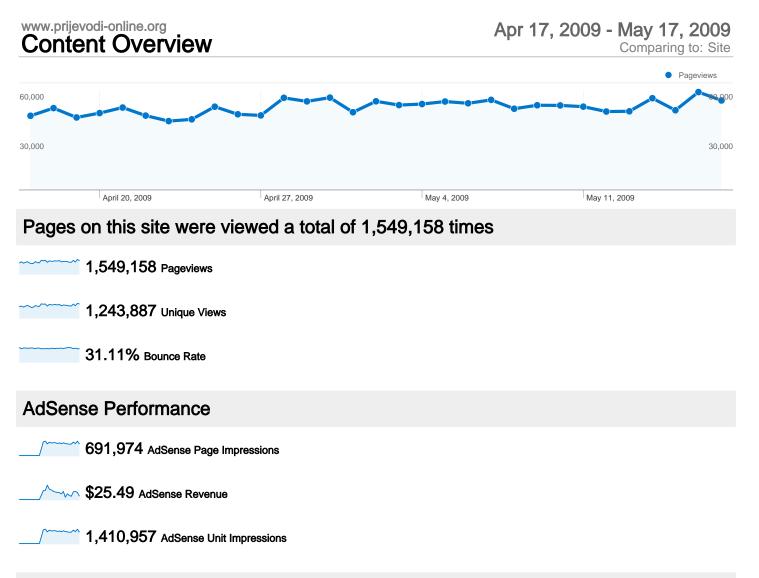

# www.prijevodi-online.org

## Apr 17, 2009 - May 17, 2009 Comparing to: Site

### **Top Content**

| Pages                                | Pageviews | % Pageviews |
|--------------------------------------|-----------|-------------|
| /index.php?izbor=serije              | 325,940   | 21.04%      |
| /index.php?izbor=zadnje              | 160,158   | 10.34%      |
| /                                    | 154,455   | 9.97%       |
| /index.php?izbor=epizode&id=42&s=sve | 44,033    | 2.84%       |
| /smf/index.php                       | 42,912    | 2.77%       |