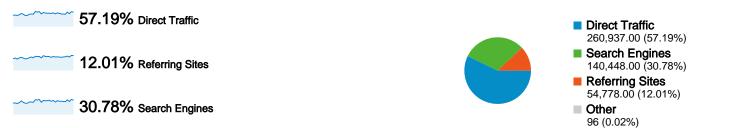

### **Top Traffic Sources**

| Sources                         | Visits  | % visits | Keywords             | Visits | % visits |
|---------------------------------|---------|----------|----------------------|--------|----------|
| (direct) ((none))               | 260,937 | 57.19%   | prijevodi online     | 36,761 | 26.17%   |
| google (organic)                | 136,664 | 29.95%   | prijevodi            | 33,512 | 23.86%   |
| rapidserbia.com (referral)      | 13,721  | 3.01%    | prijevodi-online.org | 9,433  | 6.72%    |
| all4divx.com (referral)         | 12,261  | 2.69%    | prevodi online       | 6,974  | 4.97%    |
| prijevodi-online.org (referral) | 1,960   | 0.43%    | prijevodi-online     | 4,532  | 3.23%    |