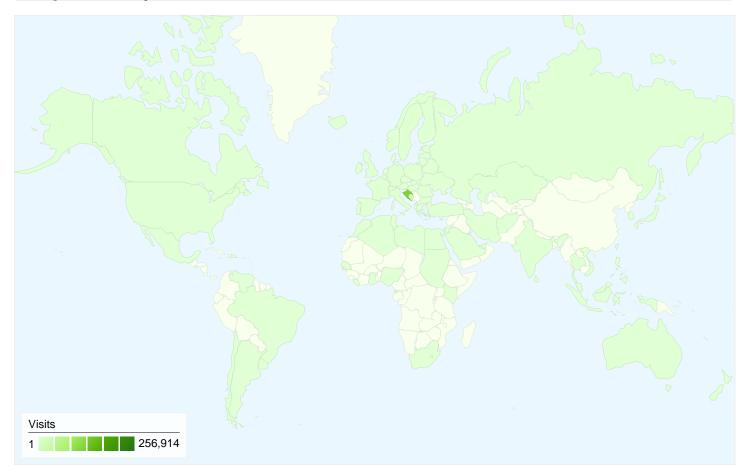

### 456,259 visits came from 89 countries/territories

| Visits                                               | Pages/Visit                                     | Avg. Time on Site |                                                         | % New Visits<br>16.28% |              | Bounce Rate<br>31.11%<br>Site Avg:<br>31.11% (0.00%) |  |
|------------------------------------------------------|-------------------------------------------------|-------------------|---------------------------------------------------------|------------------------|--------------|------------------------------------------------------|--|
| <b>456,259</b><br>% of Site Total:<br><b>100.00%</b> | <b>3.40</b><br>Site Avg:<br><b>3.40</b> (0.00%) | Site Avg:         | <b>00:02:49</b><br>Site Avg:<br><b>00:02:49</b> (0.00%) |                        | Site Avg:    |                                                      |  |
| Country/Territory                                    |                                                 | Visits            | Pages/Visit                                             | Avg. Time on<br>Site   | % New Visits | Bounce Rate                                          |  |
| Serbia                                               |                                                 | 256,914           | 3.31                                                    | 00:02:48               | 14.67%       | 33.12%                                               |  |
| Croatia                                              |                                                 | 122,316           | 3.65                                                    | 00:02:53               | 18.75%       | 27.52%                                               |  |
| Bosnia and Herzegov                                  | vina                                            | 25,780            | 3.70                                                    | 00:02:53               | 17.25%       | 28.39%                                               |  |
| Macedonia                                            |                                                 | 18,073            | 2.94                                                    | 00:02:07               | 19.85%       | 29.73%                                               |  |
| Slovenia                                             |                                                 | 10,824            | 2.91                                                    | 00:02:44               | 13.84%       | 33.30%                                               |  |
| Montenegro                                           |                                                 | 10,137            | 3.20                                                    | 00:02:33               | 16.24%       | 30.30%                                               |  |
| Austria                                              |                                                 | 1,777             | 3.43                                                    | 00:02:28               | 14.74%       | 26.56%                                               |  |
| Germany                                              |                                                 | 1,573             | 2.88                                                    | 00:02:33               | 16.72%       | 31.15%                                               |  |
| France                                               |                                                 | 961               | 2.97                                                    | 00:02:07               | 17.07%       | 27.78%                                               |  |

| Sweden | 877 | 2.39 | 00:01:23 | 18.59% | 35.35%       |
|--------|-----|------|----------|--------|--------------|
|        |     |      |          |        | 1 - 10 of 89 |