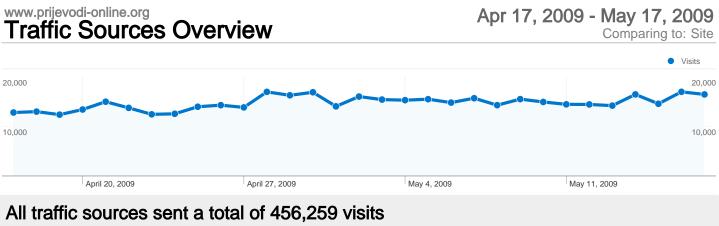

### **Top Traffic Sources**

| Sources                         | Visits  | % visits | Keywords             | Visits | % visits |
|---------------------------------|---------|----------|----------------------|--------|----------|
| (direct) ((none))               | 260,937 | 57.19%   | prijevodi online     | 36,761 | 26.17%   |
| google (organic)                | 136,664 | 29.95%   | prijevodi            | 33,512 | 23.86%   |
| rapidserbia.com (referral)      | 13,721  | 3.01%    | prijevodi-online.org | 9,433  | 6.72%    |
| all4divx.com (referral)         | 12,261  | 2.69%    | prevodi online       | 6,974  | 4.97%    |
| prijevodi-online.org (referral) | 1,960   | 0.43%    | prijevodi-online     | 4,532  | 3.23%    |