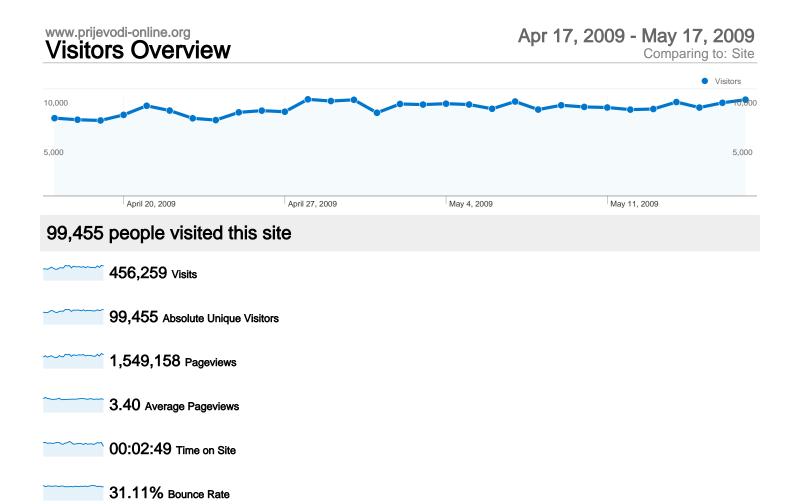

### 456,259 visits came from 89 countries/territories

| Visits                                               | Pages/Visit                                     | Avg. Time on Site |                                                         | % New Visits<br>16.28% |              | Bounce Rate<br>31.11%<br>Site Avg:<br>31.11% (0.00%) |  |
|------------------------------------------------------|-------------------------------------------------|-------------------|---------------------------------------------------------|------------------------|--------------|------------------------------------------------------|--|
| <b>456,259</b><br>% of Site Total:<br><b>100.00%</b> | <b>3.40</b><br>Site Avg:<br><b>3.40</b> (0.00%) | Site Avg:         | <b>00:02:49</b><br>Site Avg:<br><b>00:02:49</b> (0.00%) |                        | Site Avg:    |                                                      |  |
| Country/Territory                                    |                                                 | Visits            | Pages/Visit                                             | Avg. Time on<br>Site   | % New Visits | Bounce Rate                                          |  |
| Serbia                                               |                                                 | 256,914           | 3.31                                                    | 00:02:48               | 14.67%       | 33.12%                                               |  |
| Croatia                                              |                                                 | 122,316           | 3.65                                                    | 00:02:53               | 18.75%       | 27.52%                                               |  |
| Bosnia and Herzegov                                  | vina                                            | 25,780            | 3.70                                                    | 00:02:53               | 17.25%       | 28.39%                                               |  |
| Macedonia                                            |                                                 | 18,073            | 2.94                                                    | 00:02:07               | 19.85%       | 29.73%                                               |  |
| Slovenia                                             |                                                 | 10,824            | 2.91                                                    | 00:02:44               | 13.84%       | 33.30%                                               |  |
| Montenegro                                           |                                                 | 10,137            | 3.20                                                    | 00:02:33               | 16.24%       | 30.30%                                               |  |
| Austria                                              |                                                 | 1,777             | 3.43                                                    | 00:02:28               | 14.74%       | 26.56%                                               |  |
| Germany                                              |                                                 | 1,573             | 2.88                                                    | 00:02:33               | 16.72%       | 31.15%                                               |  |
| France                                               |                                                 | 961               | 2.97                                                    | 00:02:07               | 17.07%       | 27.78%                                               |  |