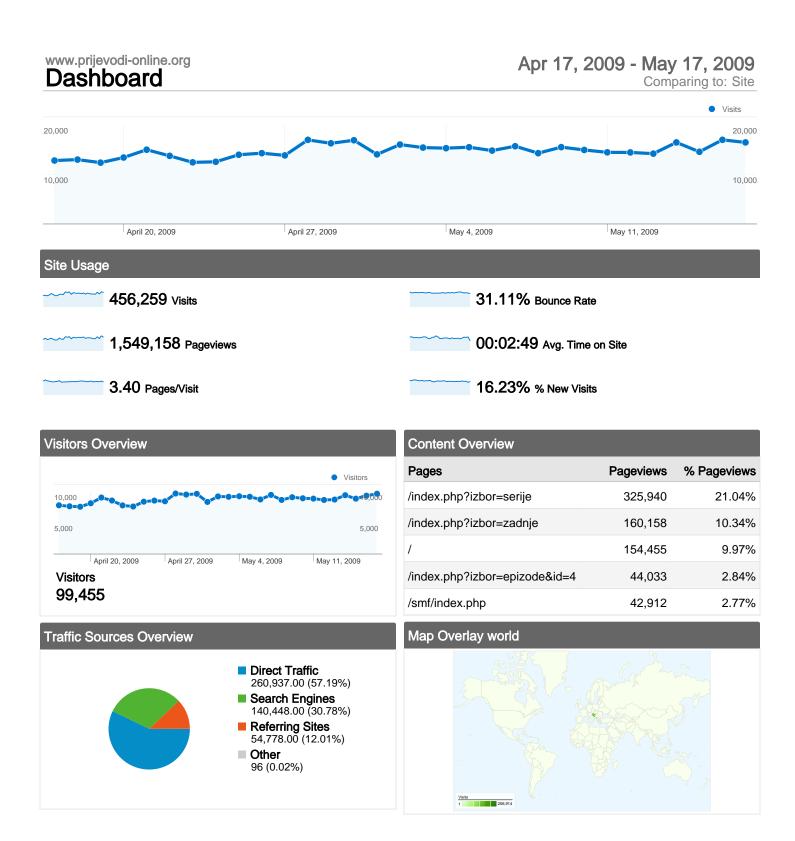

16.23% New Visits

### **Top Content**

| Pages                                | Pageviews | % Pageviews |
|--------------------------------------|-----------|-------------|
| /index.php?izbor=serije              | 325,940   | 21.04%      |
| /index.php?izbor=zadnje              | 160,158   | 10.34%      |
| /                                    | 154,455   | 9.97%       |
| /index.php?izbor=epizode&id=42&s=sve | 44,033    | 2.84%       |
| /smf/index.php                       | 42,912    | 2.77%       |

### 456,259 visits came from 89 countries/territories

| Visits                                               | Pages/Visit                                     | Avg. Time on Site |                                                         | % New Visits<br>16.28% |              | Bounce Rate<br>31.11%<br>Site Avg:<br>31.11% (0.00%) |  |
|------------------------------------------------------|-------------------------------------------------|-------------------|---------------------------------------------------------|------------------------|--------------|------------------------------------------------------|--|
| <b>456,259</b><br>% of Site Total:<br><b>100.00%</b> | <b>3.40</b><br>Site Avg:<br><b>3.40</b> (0.00%) | Site Avg:         | <b>00:02:49</b><br>Site Avg:<br><b>00:02:49</b> (0.00%) |                        | Site Avg:    |                                                      |  |
| Country/Territory                                    |                                                 | Visits            | Pages/Visit                                             | Avg. Time on<br>Site   | % New Visits | Bounce Rate                                          |  |
| Serbia                                               |                                                 | 256,914           | 3.31                                                    | 00:02:48               | 14.67%       | 33.12%                                               |  |
| Croatia                                              |                                                 | 122,316           | 3.65                                                    | 00:02:53               | 18.75%       | 27.52%                                               |  |
| Bosnia and Herzegov                                  | vina                                            | 25,780            | 3.70                                                    | 00:02:53               | 17.25%       | 28.39%                                               |  |
| Macedonia                                            |                                                 | 18,073            | 2.94                                                    | 00:02:07               | 19.85%       | 29.73%                                               |  |
| Slovenia                                             |                                                 | 10,824            | 2.91                                                    | 00:02:44               | 13.84%       | 33.30%                                               |  |
| Montenegro                                           |                                                 | 10,137            | 3.20                                                    | 00:02:33               | 16.24%       | 30.30%                                               |  |
| Austria                                              |                                                 | 1,777             | 3.43                                                    | 00:02:28               | 14.74%       | 26.56%                                               |  |
| Germany                                              |                                                 | 1,573             | 2.88                                                    | 00:02:33               | 16.72%       | 31.15%                                               |  |
| France                                               |                                                 | 961               | 2.97                                                    | 00:02:07               | 17.07%       | 27.78%                                               |  |