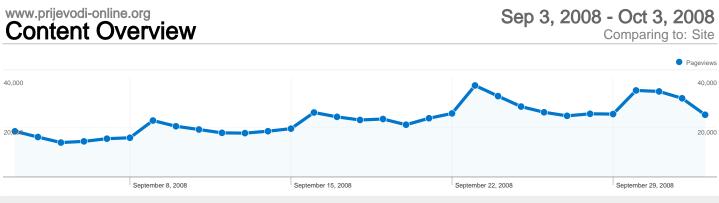

## Pages on this site were viewed a total of 722,489 times

------ 609,264 Unique Views

27.09% Bounce Rate

## **Top Content**

| Pages                                | Pageviews | % Pageviews |
|--------------------------------------|-----------|-------------|
| /index.php?izbor=serije              | 148,210   | 20.51%      |
| /                                    | 82,204    | 11.38%      |
| /index.php?izbor=zadnje              | 63,963    | 8.85%       |
| /index.php?izbor=epizode&id=42&s=sve | 27,246    | 3.77%       |
| /smf/                                | 18,910    | 2.62%       |