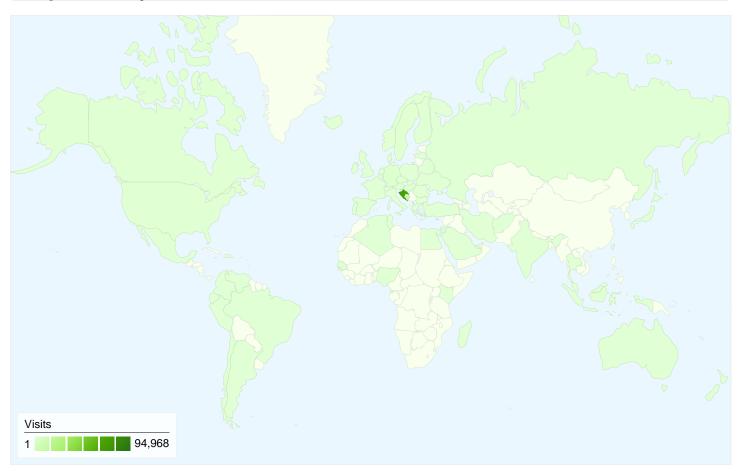

## 206,510 visits came from 75 countries/territories

Site Usage

| Visits<br>206,510<br>% of Site Total:<br>100.00% | Pages/Visit<br>3.50<br>Site Avg:<br>3.50 (0.00%) | Avg. Time on Site<br>00:02:41<br>Site Avg:<br>00:02:41 (0.00%) |             | % New Visits<br>19.87%<br>Site Avg:<br>19.83% (0.24%) | <b>27.09</b><br>Site Avg: | Bounce Rate<br>27.09%<br>Site Avg:<br>27.09% (0.00%) |  |
|--------------------------------------------------|--------------------------------------------------|----------------------------------------------------------------|-------------|-------------------------------------------------------|---------------------------|------------------------------------------------------|--|
| Country/Territory                                |                                                  | Visits                                                         | Pages/Visit | Avg. Time on<br>Site                                  | % New Visits              | Bounce Rate                                          |  |
| Serbia                                           |                                                  | 94,968                                                         | 3.30        | 00:02:39                                              | 18.74%                    | 30.51%                                               |  |
| Croatia                                          |                                                  | 68,913                                                         | 3.85        | 00:02:48                                              | 21.37%                    | 22.02%                                               |  |
| Bosnia and Herzego                               | ovina                                            | 12,421                                                         | 3.94        | 00:02:55                                              | 19.95%                    | 24.19%                                               |  |
| Macedonia                                        |                                                  | 7,871                                                          | 3.02        | 00:02:00                                              | 24.62%                    | 24.84%                                               |  |
| Slovenia                                         |                                                  | 6,313                                                          | 3.03        | 00:01:58                                              | 15.70%                    | 30.51%                                               |  |
| (not set)                                        |                                                  | 5,897                                                          | 3.05        | 00:02:00                                              | 15.94%                    | 31.46%                                               |  |
| Montenegro                                       |                                                  | 3,532                                                          | 3.20        | 00:02:51                                              | 17.78%                    | 30.10%                                               |  |
| Germany                                          |                                                  | 1,322                                                          | 2.70        | 00:01:53                                              | 20.50%                    | 40.92%                                               |  |
| Austria                                          |                                                  | 1,220                                                          | 2.84        | 00:02:05                                              | 16.97%                    | 35.90%                                               |  |
| Hungary                                          |                                                  | 569                                                            | 5.01        | 00:03:46                                              | 16.87%                    | 19.33%                                               |  |