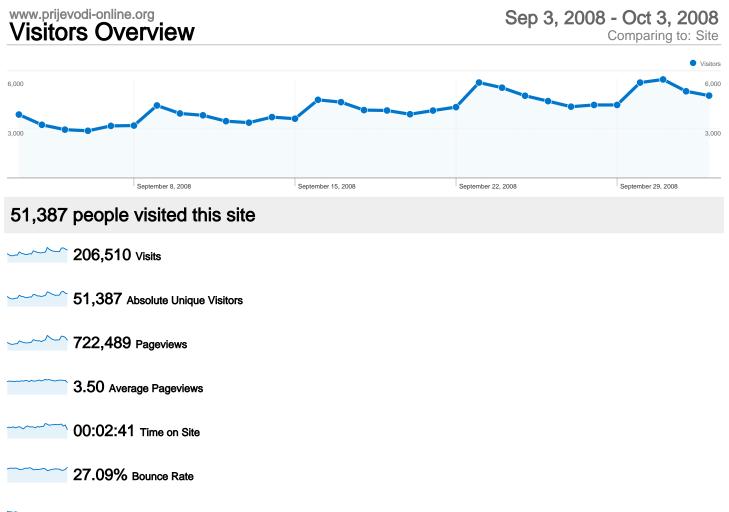

# www.prijevodi-online.org

#### Sep 3, 2008 - Oct 3, 2008 Comparing to: Site

## 206,510 visits came from 75 countries/territories

Site Usage

| Visits<br>206,510<br>% of Site Total:<br>100.00% | Pages/Visit<br>3.50<br>Site Avg:<br>3.50 (0.00%) | Avg. Time on Site<br>00:02:41<br>Site Avg:<br>00:02:41 (0.00%) |             | % New Visits<br>19.87%<br>Site Avg:<br>19.83% (0.24%) | <b>27.09</b><br>Site Avg: | Bounce Rate<br>27.09%<br>Site Avg:<br>27.09% (0.00%) |  |
|--------------------------------------------------|--------------------------------------------------|----------------------------------------------------------------|-------------|-------------------------------------------------------|---------------------------|------------------------------------------------------|--|
| Country/Territory                                |                                                  | Visits                                                         | Pages/Visit | Avg. Time on<br>Site                                  | % New Visits              | Bounce Rate                                          |  |
| Serbia                                           |                                                  | 94,968                                                         | 3.30        | 00:02:39                                              | 18.74%                    | 30.51%                                               |  |
| Croatia                                          |                                                  | 68,913                                                         | 3.85        | 00:02:48                                              | 21.37%                    | 22.02%                                               |  |
| Bosnia and Herzego                               | ovina                                            | 12,421                                                         | 3.94        | 00:02:55                                              | 19.95%                    | 24.19%                                               |  |
| Macedonia                                        |                                                  | 7,871                                                          | 3.02        | 00:02:00                                              | 24.62%                    | 24.84%                                               |  |
| Slovenia                                         |                                                  | 6,313                                                          | 3.03        | 00:01:58                                              | 15.70%                    | 30.51%                                               |  |
| (not set)                                        |                                                  | 5,897                                                          | 3.05        | 00:02:00                                              | 15.94%                    | 31.46%                                               |  |
| Montenegro                                       |                                                  | 3,532                                                          | 3.20        | 00:02:51                                              | 17.78%                    | 30.10%                                               |  |
| Germany                                          |                                                  | 1,322                                                          | 2.70        | 00:01:53                                              | 20.50%                    | 40.92%                                               |  |
| Austria                                          |                                                  | 1,220                                                          | 2.84        | 00:02:05                                              | 16.97%                    | 35.90%                                               |  |
| Hungary                                          |                                                  | 569                                                            | 5.01        | 00:03:46                                              | 16.87%                    | 19.33%                                               |  |

## Pages on this site were viewed a total of 722,489 times

------ 609,264 Unique Views

27.09% Bounce Rate