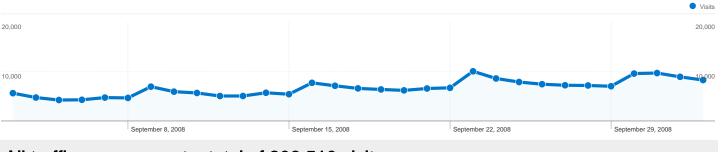

### All traffic sources sent a total of 206,510 visits

------ 61.71% Direct Traffic

------ 8.40% Referring Sites

29.88% Search Engines