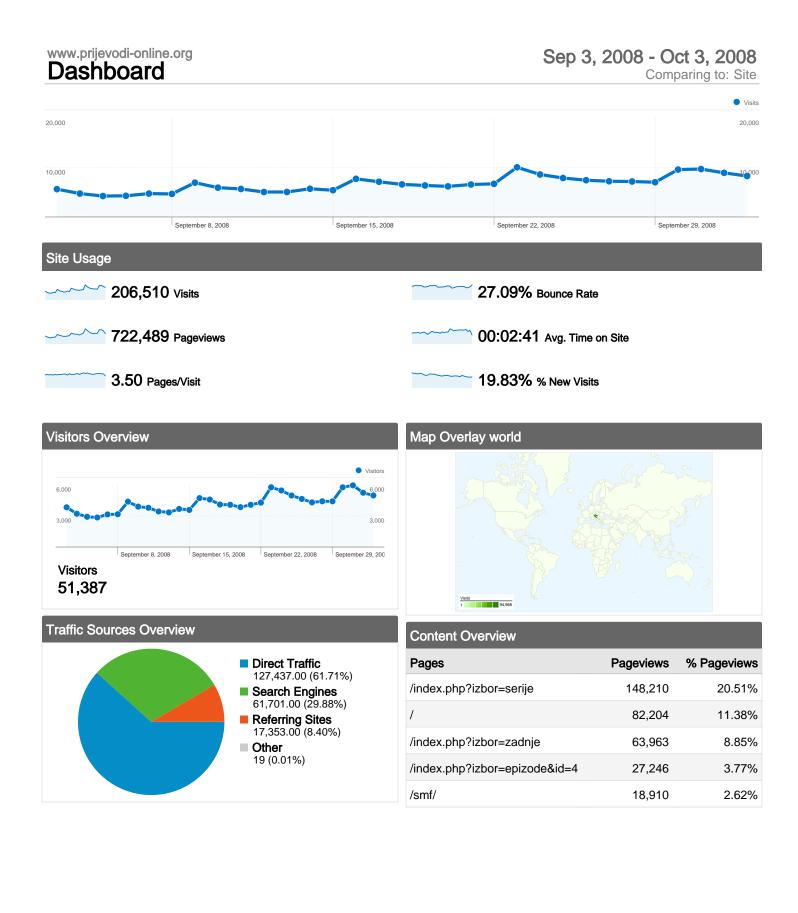

# www.prijevodi-online.org

#### Sep 3, 2008 - Oct 3, 2008 Comparing to: Site

## 206,510 visits came from 75 countries/territories

Site Usage

| Visits<br>206,510<br>% of Site Total:<br>100.00% | Pages/Visit<br>3.50<br>Site Avg:<br>3.50 (0.00%) | Avg. Time on Site<br>00:02:41<br>Site Avg:<br>00:02:41 (0.00%) |             | % New Visits<br>19.87%<br>Site Avg:<br>19.83% (0.24%) | <b>27.09</b><br>Site Avg: | Bounce Rate<br>27.09%<br>Site Avg:<br>27.09% (0.00%) |  |
|--------------------------------------------------|--------------------------------------------------|----------------------------------------------------------------|-------------|-------------------------------------------------------|---------------------------|------------------------------------------------------|--|
| Country/Territory                                |                                                  | Visits                                                         | Pages/Visit | Avg. Time on<br>Site                                  | % New Visits              | Bounce Rate                                          |  |
| Serbia                                           |                                                  | 94,968                                                         | 3.30        | 00:02:39                                              | 18.74%                    | 30.51%                                               |  |
| Croatia                                          |                                                  | 68,913                                                         | 3.85        | 00:02:48                                              | 21.37%                    | 22.02%                                               |  |
| Bosnia and Herzego                               | ovina                                            | 12,421                                                         | 3.94        | 00:02:55                                              | 19.95%                    | 24.19%                                               |  |
| Macedonia                                        |                                                  | 7,871                                                          | 3.02        | 00:02:00                                              | 24.62%                    | 24.84%                                               |  |
| Slovenia                                         |                                                  | 6,313                                                          | 3.03        | 00:01:58                                              | 15.70%                    | 30.51%                                               |  |
| (not set)                                        |                                                  | 5,897                                                          | 3.05        | 00:02:00                                              | 15.94%                    | 31.46%                                               |  |
| Montenegro                                       |                                                  | 3,532                                                          | 3.20        | 00:02:51                                              | 17.78%                    | 30.10%                                               |  |
| Germany                                          |                                                  | 1,322                                                          | 2.70        | 00:01:53                                              | 20.50%                    | 40.92%                                               |  |
| Austria                                          |                                                  | 1,220                                                          | 2.84        | 00:02:05                                              | 16.97%                    | 35.90%                                               |  |
| Hungary                                          |                                                  | 569                                                            | 5.01        | 00:03:46                                              | 16.87%                    | 19.33%                                               |  |

## Pages on this site were viewed a total of 722,489 times

------ 609,264 Unique Views

27.09% Bounce Rate

## **Top Content**

| Pages                                | Pageviews | % Pageviews |
|--------------------------------------|-----------|-------------|
| /index.php?izbor=serije              | 148,210   | 20.51%      |
| /                                    | 82,204    | 11.38%      |
| /index.php?izbor=zadnje              | 63,963    | 8.85%       |
| /index.php?izbor=epizode&id=42&s=sve | 27,246    | 3.77%       |
| /smf/                                | 18,910    | 2.62%       |