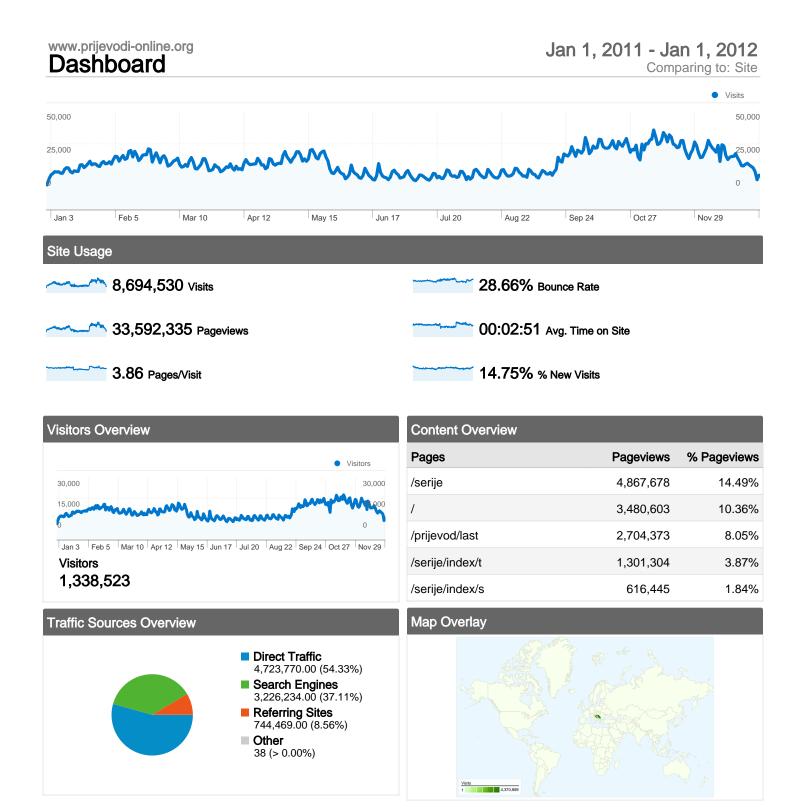

| www.prijevodi-online.org<br>Visitors Overview |                    |               |               |        |        | Jan 1, 2011 - Jan 1, 2012<br>Comparing to: Site |        |        |        |                              |  |  |
|-----------------------------------------------|--------------------|---------------|---------------|--------|--------|-------------------------------------------------|--------|--------|--------|------------------------------|--|--|
|                                               |                    |               |               |        |        |                                                 |        |        |        | <ul> <li>Visitors</li> </ul> |  |  |
| 30,000                                        |                    |               |               |        |        |                                                 |        |        |        | 30,000                       |  |  |
| 15,000                                        |                    | www           | ~~~~          | Mu     | M      | ~~~                                             | ~~~~   | m      | mym    | 0                            |  |  |
| Jan 3                                         | Feb 5              | Mar 10        | Apr 12        | May 15 | Jun 17 | Jul 20                                          | Aug 22 | Sep 24 | Oct 27 | Nov 29                       |  |  |
| 1,338                                         | ,523 peo           | ple visit     | ed this       | site   |        |                                                 |        |        |        |                              |  |  |
| ~~~~~~~~~~~~~~~~~~~~~~~~~~~~~~~~~~~~~~~       | 8,694,5            | 30 ∨isits     |               |        |        |                                                 |        |        |        |                              |  |  |
| ~~~~                                          | <b>1,338,5</b>     | 23 Absolute   | Unique Visito | ors    |        |                                                 |        |        |        |                              |  |  |
| ~~~~~~~~~~~~~~~~~~~~~~~~~~~~~~~~~~~~~~~       | <b>``</b> 33,592,; | 335 Pagevie   | ews           |        |        |                                                 |        |        |        |                              |  |  |
|                                               | <b>3.86</b> Ave    | rage Pageviev | VS            |        |        |                                                 |        |        |        |                              |  |  |
|                                               | <b>``</b> 00:02:5  | 1 Time on Sit | e             |        |        |                                                 |        |        |        |                              |  |  |
| ·····                                         | <b>~ 28.66%</b>    | Bounce Rate   | ı             |        |        |                                                 |        |        |        |                              |  |  |

**14.75%** New Visits

### **Technical Profile**

| Browser           | Visits    | % visits |
|-------------------|-----------|----------|
| Firefox           | 4,407,586 | 50.69%   |
| Chrome            | 2,262,172 | 26.02%   |
| Opera             | 1,003,874 | 11.55%   |
| Internet Explorer | 848,705   | 9.76%    |
| Safari            | 145,463   | 1.67%    |

| www.prij<br>Cont                        | evodi-online<br>ent Ov | e.org<br><b>/erviev</b> | V             |                                         |           |         |        | Jan 1, 2 |        | an 1, 2012<br>paring to: Site          |
|-----------------------------------------|------------------------|-------------------------|---------------|-----------------------------------------|-----------|---------|--------|----------|--------|----------------------------------------|
| 200,000                                 |                        | ·····                   | un            | ~~~~~~~~~~~~~~~~~~~~~~~~~~~~~~~~~~~~~~~ | w         | ~~~~    | ~~~~   | Jun      | myM    | • Pageviews<br>200,000<br>100,000<br>0 |
| Jan 3                                   | Feb 5                  | Mar 10                  | Apr 12        | May 15                                  | Jun 17    | Jul 20  | Aug 22 | Sep 24   | Oct 27 | Nov 29                                 |
| Pages                                   | s on this              | site wei                | e viewe       | ed a tota                               | al of 33, | 592,335 | times  |          |        |                                        |
| ~~~~~~~~~~~~~~~~~~~~~~~~~~~~~~~~~~~~~~~ | 33,592,                | 335 Pagevi              | ews           |                                         |           |         |        |          |        |                                        |
| ~~~~~~~~~~~~~~~~~~~~~~~~~~~~~~~~~~~~~~~ | 27,844,                | 237 Unique              | Views         |                                         |           |         |        |          |        |                                        |
| ······                                  | <b>č</b> 28.66%        | Bounce Rate             | )             |                                         |           |         |        |          |        |                                        |
| AdSer                                   | nse Perf               | ormance                 | Э             |                                         |           |         |        |          |        |                                        |
| ~~~                                     | _ 16,535,              | 475 AdSen               | se Page Impr  | ressions                                |           |         |        |          |        |                                        |
|                                         | _ \$1,275.             | 31 AdSense              | Revenue       |                                         |           |         |        |          |        |                                        |
| ~~~L                                    | _ 39,780,              | 297 AdSen               | se Unit Impre | ssions                                  |           |         |        |          |        |                                        |
| Тор С                                   | ontent                 |                         |               |                                         |           |         |        |          |        |                                        |
| Pages                                   |                        |                         |               |                                         |           |         | Page   | views    |        | % Pageviews                            |
| /serije                                 |                        |                         |               |                                         |           |         | 4,86   | 57,678   |        | 14.49%                                 |
| /                                       |                        |                         |               |                                         |           |         | 3,48   | 80,603   |        | 10.36%                                 |
| /prijevod/l                             | ast                    |                         |               |                                         |           |         | 2,70   | 4,373    |        | 8.05%                                  |

/serije/index/s

3.87%

1.84%

1,301,304

616,445