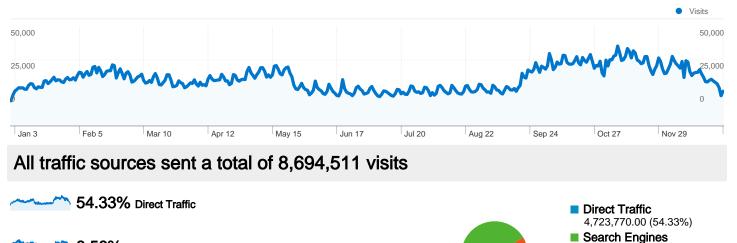

## 8,694,511 visits came from 148 countries/territories

| Site Usage                                         |                                                    |                            |             |                                                       |                                               |             |
|----------------------------------------------------|----------------------------------------------------|----------------------------|-------------|-------------------------------------------------------|-----------------------------------------------|-------------|
| Visits<br>8,694,511<br>% of Site Total:<br>100.00% | Pages/Visit<br>3.86<br>Site Avg:<br>3.86 (> 0.00%) | <b>00:02:</b><br>Site Avg: |             | % New Visits<br>14.78%<br>Site Avg:<br>14.75% (0.20%) | <b>Bounce</b><br>28.66<br>Site Avg:<br>28.669 | %           |
| Country/Territory                                  |                                                    | Visits                     | Pages/Visit | Avg. Time on<br>Site                                  | % New Visits                                  | Bounce Rate |
| Serbia                                             |                                                    | 4,370,889                  | 3.72        | 00:02:45                                              | 13.60%                                        | 30.14%      |
| Croatia                                            |                                                    | 2,730,475                  | 4.15        | 00:02:53                                              | 15.83%                                        | 25.99%      |
| Bosnia and Herzegovina                             |                                                    | 668,997                    | 3.85        | 00:03:16                                              | 17.57%                                        | 30.52%      |
| Macedonia [FYROM]                                  |                                                    | 245,114                    | 3.61        | 00:02:30                                              | 16.32%                                        | 24.11%      |
| Montenegro                                         |                                                    | 218,106                    | 3.86        | 00:03:05                                              | 14.35%                                        | 29.53%      |
| Slovenia                                           |                                                    | 164,824                    | 3.88        | 00:02:48                                              | 10.45%                                        | 24.67%      |
| (not set)                                          |                                                    | 131,754                    | 3.62        | 00:02:44                                              | 00:02:44 14.75%                               |             |
| Austria                                            |                                                    | 29,316                     | 4.46        | 00:03:39                                              | 17.65%                                        | 29.12%      |
| Germany                                            |                                                    | 21,778                     | 3.62        | 00:02:30                                              | 19.01%                                        | 25.82%      |

| Italy | 14,461 | 3.60 | 00:02:07 | 12.99% | 31.70%        |
|-------|--------|------|----------|--------|---------------|
|       |        |      |          |        | 1 - 10 of 148 |