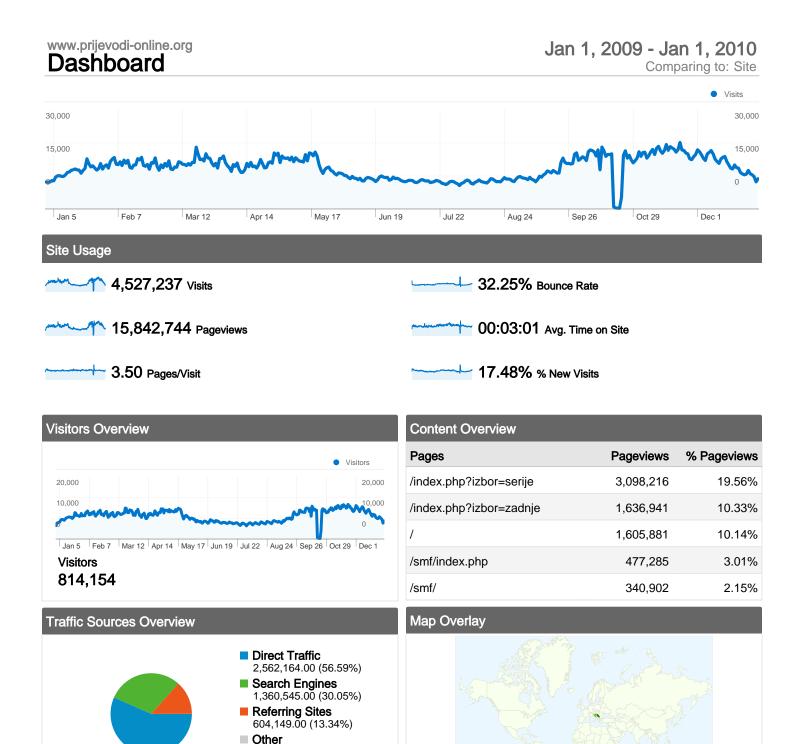

# www.prijevodi-online.org

# 4,527,237 visits came from 136 countries/territories

| Visits                                          | Pages/Visit                                     | Avg. Time on Site<br>00:03:01<br>Site Avg:<br>00:03:01 (0.00%) |             | % New Visits                                        | Bounce       | Bounce Rate<br>32.25%<br>Site Avg:<br>32.25% (0.00%) |  |
|-------------------------------------------------|-------------------------------------------------|----------------------------------------------------------------|-------------|-----------------------------------------------------|--------------|------------------------------------------------------|--|
| <b>4,527,237</b><br>% of Site Total:<br>100.00% | <b>3.50</b><br>Site Avg:<br><b>3.50</b> (0.00%) |                                                                |             | <b>17.52%</b><br>Site Avg:<br><b>17.48%</b> (0.23%) | Site Avg:    |                                                      |  |
| Country/Territory                               |                                                 | Visits                                                         | Pages/Visit | Avg. Time on<br>Site                                | % New Visits | Bounce Rate                                          |  |
| Serbia                                          |                                                 | 2,480,123                                                      | 3.35        | 00:03:03                                            | 15.95%       | 34.79%                                               |  |
| Croatia                                         |                                                 | 1,297,582                                                      | 3.90        | 00:03:03                                            | 19.67%       | 27.84%                                               |  |
| Bosnia and Herzegov                             | vina                                            | 254,161                                                        | 3.77        | 00:02:59                                            | 19.18%       | 30.27%                                               |  |
| Macedonia [FYROM]                               |                                                 | 152,879                                                        | 2.93        | 00:02:12                                            | 21.09%       | 29.32%                                               |  |
| Slovenia                                        |                                                 | 117,735                                                        | 3.03        | 00:02:46                                            | 13.20%       | 33.75%                                               |  |
| Montenegro                                      |                                                 | 97,807                                                         | 3.33        | 00:02:37                                            | 17.39%       | 31.39%                                               |  |
| Austria                                         |                                                 | 18,618                                                         | 3.01        | 00:02:23                                            | 19.93%       | 31.41%                                               |  |
| Germany                                         |                                                 | 16,507                                                         | 2.98        | 00:02:36                                            | 20.25%       | 32.40%                                               |  |
| (not set)                                       |                                                 | 10,758                                                         | 3.19        | 00:04:52                                            | 20.96%       | 35.51%                                               |  |