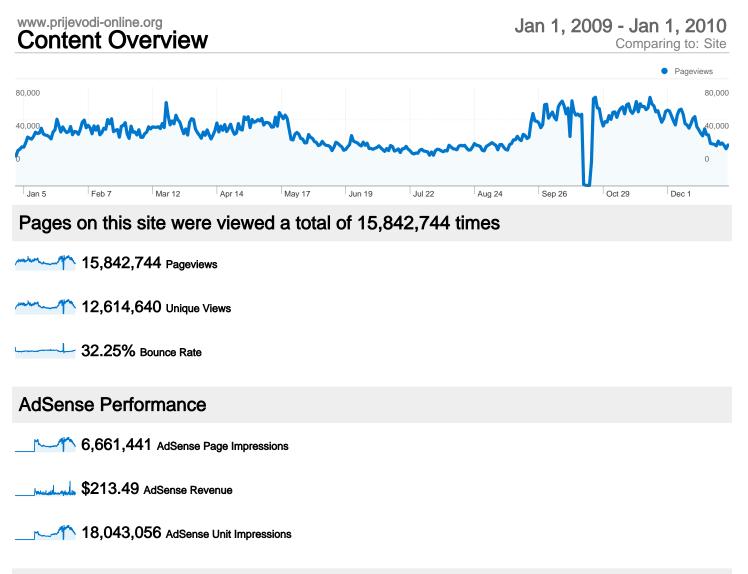

# **Top Content**

| Pages                   | Pageviews | % Pageviews |
|-------------------------|-----------|-------------|
| /index.php?izbor=serije | 3,098,216 | 19.56%      |
| /index.php?izbor=zadnje | 1,636,941 | 10.33%      |
| /                       | 1,605,881 | 10.14%      |
| /smf/index.php          | 477,285   | 3.01%       |
| /smf/                   | 340,902   | 2.15%       |