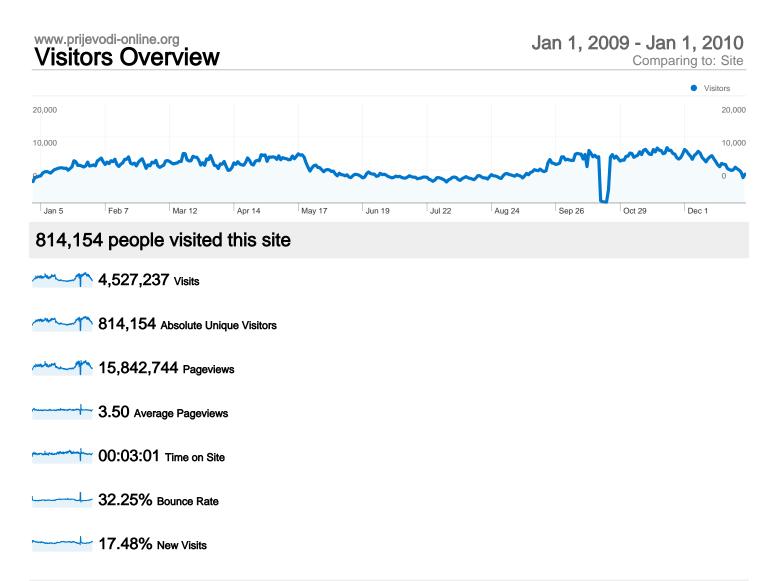

# 4,527,237 visits came from 136 countries/territories

| Visits                                          | Pages/Visit                                     | Avg. Time on Site<br>00:03:01<br>Site Avg:<br>00:03:01 (0.00%) |             | % New Visits                                        | Bounce       | Bounce Rate<br>32.25%<br>Site Avg:<br>32.25% (0.00%) |  |
|-------------------------------------------------|-------------------------------------------------|----------------------------------------------------------------|-------------|-----------------------------------------------------|--------------|------------------------------------------------------|--|
| <b>4,527,237</b><br>% of Site Total:<br>100.00% | <b>3.50</b><br>Site Avg:<br><b>3.50</b> (0.00%) |                                                                |             | <b>17.52%</b><br>Site Avg:<br><b>17.48%</b> (0.23%) | Site Avg:    |                                                      |  |
| Country/Territory                               |                                                 | Visits                                                         | Pages/Visit | Avg. Time on<br>Site                                | % New Visits | Bounce Rate                                          |  |
| Serbia                                          |                                                 | 2,480,123                                                      | 3.35        | 00:03:03                                            | 15.95%       | 34.79%                                               |  |
| Croatia                                         |                                                 | 1,297,582                                                      | 3.90        | 00:03:03                                            | 19.67%       | 27.84%                                               |  |
| Bosnia and Herzegov                             | vina                                            | 254,161                                                        | 3.77        | 00:02:59                                            | 19.18%       | 30.27%                                               |  |
| Macedonia [FYROM]                               |                                                 | 152,879                                                        | 2.93        | 00:02:12                                            | 21.09%       | 29.32%                                               |  |
| Slovenia                                        |                                                 | 117,735                                                        | 3.03        | 00:02:46                                            | 13.20%       | 33.75%                                               |  |
| Montenegro                                      |                                                 | 97,807                                                         | 3.33        | 00:02:37                                            | 17.39%       | 31.39%                                               |  |
| Austria                                         |                                                 | 18,618                                                         | 3.01        | 00:02:23                                            | 19.93%       | 31.41%                                               |  |
| Germany                                         |                                                 | 16,507                                                         | 2.98        | 00:02:36                                            | 20.25%       | 32.40%                                               |  |
| (not set)                                       |                                                 | 10,758                                                         | 3.19        | 00:04:52                                            | 20.96%       | 35.51%                                               |  |