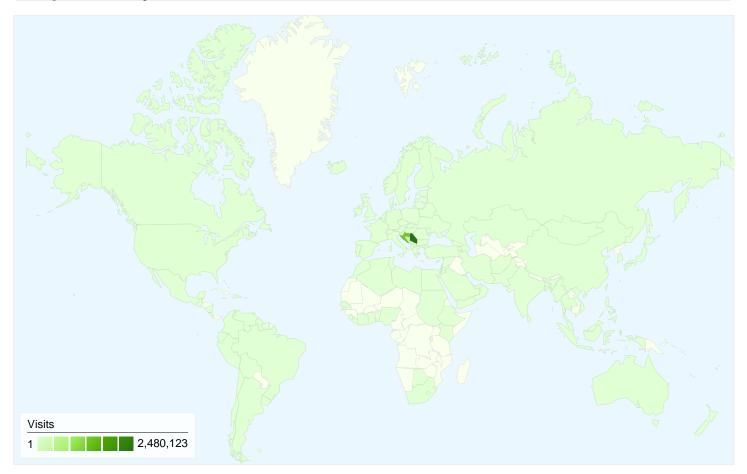

# 4,527,237 visits came from 136 countries/territories

| Visits                                          | Pages/Visit                                     | Avg. Time on Site<br>00:03:01<br>Site Avg:<br>00:03:01 (0.00%) |             | % New Visits                                        | Bounce       | Bounce Rate<br>32.25%<br>Site Avg:<br>32.25% (0.00%) |  |
|-------------------------------------------------|-------------------------------------------------|----------------------------------------------------------------|-------------|-----------------------------------------------------|--------------|------------------------------------------------------|--|
| <b>4,527,237</b><br>% of Site Total:<br>100.00% | <b>3.50</b><br>Site Avg:<br><b>3.50</b> (0.00%) |                                                                |             | <b>17.52%</b><br>Site Avg:<br><b>17.48%</b> (0.23%) | Site Avg:    |                                                      |  |
| Country/Territory                               |                                                 | Visits                                                         | Pages/Visit | Avg. Time on<br>Site                                | % New Visits | Bounce Rate                                          |  |
| Serbia                                          |                                                 | 2,480,123                                                      | 3.35        | 00:03:03                                            | 15.95%       | 34.79%                                               |  |
| Croatia                                         |                                                 | 1,297,582                                                      | 3.90        | 00:03:03                                            | 19.67%       | 27.84%                                               |  |
| Bosnia and Herzegov                             | vina                                            | 254,161                                                        | 3.77        | 00:02:59                                            | 19.18%       | 30.27%                                               |  |
| Macedonia [FYROM]                               |                                                 | 152,879                                                        | 2.93        | 00:02:12                                            | 21.09%       | 29.32%                                               |  |
| Slovenia                                        |                                                 | 117,735                                                        | 3.03        | 00:02:46                                            | 13.20%       | 33.75%                                               |  |
| Montenegro                                      |                                                 | 97,807                                                         | 3.33        | 00:02:37                                            | 17.39%       | 31.39%                                               |  |
| Austria                                         |                                                 | 18,618                                                         | 3.01        | 00:02:23                                            | 19.93%       | 31.41%                                               |  |
| Germany                                         |                                                 | 16,507                                                         | 2.98        | 00:02:36                                            | 20.25%       | 32.40%                                               |  |
| (not set)                                       |                                                 | 10,758                                                         | 3.19        | 00:04:52                                            | 20.96%       | 35.51%                                               |  |